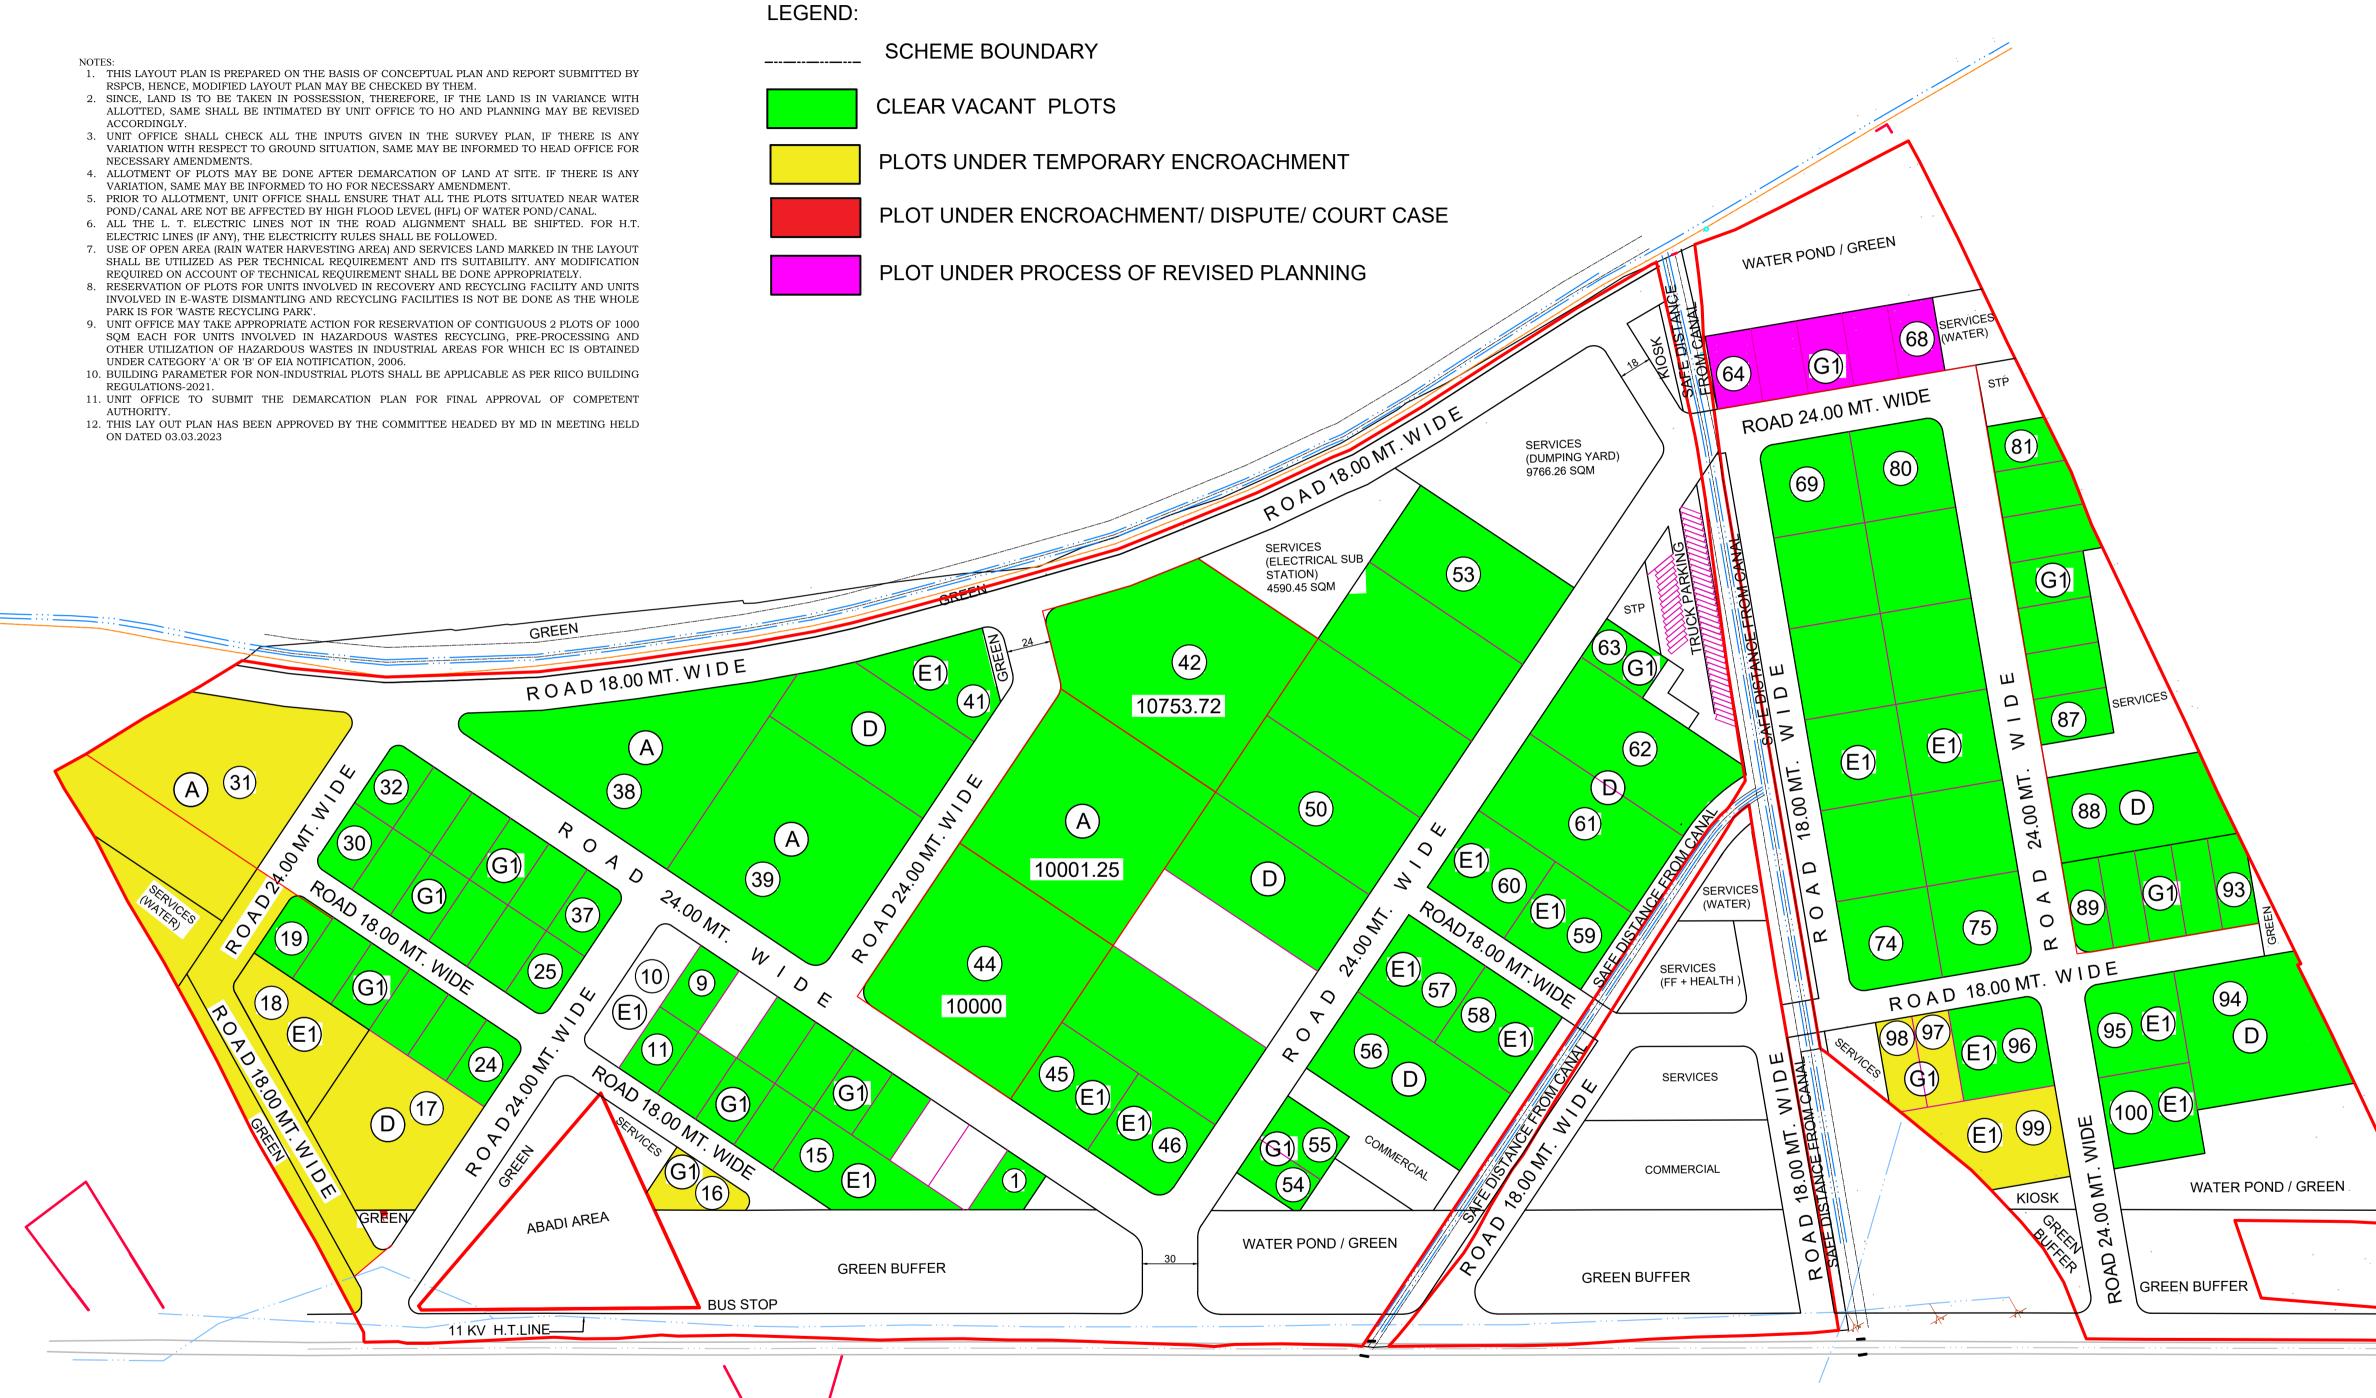

- VARIATION, SAME MAY BE INFORMED TO HO FOR NECESSARY AMENDMENT.
- POND/CANAL ARE NOT BE AFFECTED BY HIGH FLOOD LEVEL (HFL) OF WATER POND/CANAL.
- REQUIRED ON ACCOUNT OF TECHNICAL REQUIREMENT SHALL BE DONE APPROPRIATELY.
- PARK IS FOR 'WASTE RECYCLING PARK'.
- UNDER CATEGORY 'A' OR 'B' OF EIA NOTIFICATION, 2006.
- REGULATIONS-2021.
- AUTHORITY.

## WASTE RECYCLING PARK, THOLAI

| SCHEDULE OF INDUSTRIAL PLOTS |                            |        |      |           |        |         |      |  |  |
|------------------------------|----------------------------|--------|------|-----------|--------|---------|------|--|--|
| TYPE                         | SIZE                       | AREA   | NOs. | SET BACKS |        |         |      |  |  |
| ITE                          | SIZE                       | AREA   |      | FRONT     | SIDE I | SIDE II | REAR |  |  |
| А                            | 100.00 X 100.00            | 10,000 | 06   | 6.00      | 4.50   | 4.50    | 4.50 |  |  |
| D                            | 50.00X100.00               | 5,000  | 14   | 6.00      | 4.50   | 4.50    | 4.50 |  |  |
| E1                           | 50.00 X 50.00              | 2500   | 26   | 5.00      | 3.00   | 3.00    | 3.00 |  |  |
| G1                           | 25.00X40.00<br>20.00X50.00 | 1000   | 54   | 3.00      | 3.00   | -       | 1.20 |  |  |
| TOTAL NOs. OF PLOTS          |                            |        | 100  |           |        |         |      |  |  |

## LAND USE

| PARTICULARS                                          | AREA<br>(IN HECTARE) | %AGE  |
|------------------------------------------------------|----------------------|-------|
| TOTAL AREA UNDER SCHEME<br>(AS PER REVENUE RECORD)   | 48.21                |       |
| TOTAL AREA UNDER SCHEME<br>(AS PER PHYSICAL SURVEY ) | 48.21                | 100%  |
| AREA UNDER INDUSTRIAL PLOTS                          | 25.153               | 52.17 |
| AREA UNDER COMMERCIAL                                | 0.957                | 1.98  |
| AREA UNDER SERVICES                                  | 3.624                | 7.52  |
| AREA UNDER GREEN/ GREEN BUFFER                       | 6.462                | 13.40 |
| AREA UNDER ROADS                                     | 12.014               | 24.93 |
|                                                      |                      |       |

## PROPOSED TENTATIVE LAY OUT PLAN OF WASTE RECYCLING PARK AT THOLAI.

| SCALE : 1 cm.= 20.00 mtr.                | DRG. NO. | IPI/1902/2023<br>DT. 14.03.2023 |  |  |  |
|------------------------------------------|----------|---------------------------------|--|--|--|
| (VISHAL MATHUR)<br>PLANNING ASSISTANT    |          | N                               |  |  |  |
| (VIKAS RAJ JAIN)<br>DY. TOWN PLANNER     |          |                                 |  |  |  |
| (SANJAY M. WAGHMARE)<br>SR. TOWN PLANNER |          |                                 |  |  |  |
| RIICO                                    |          |                                 |  |  |  |