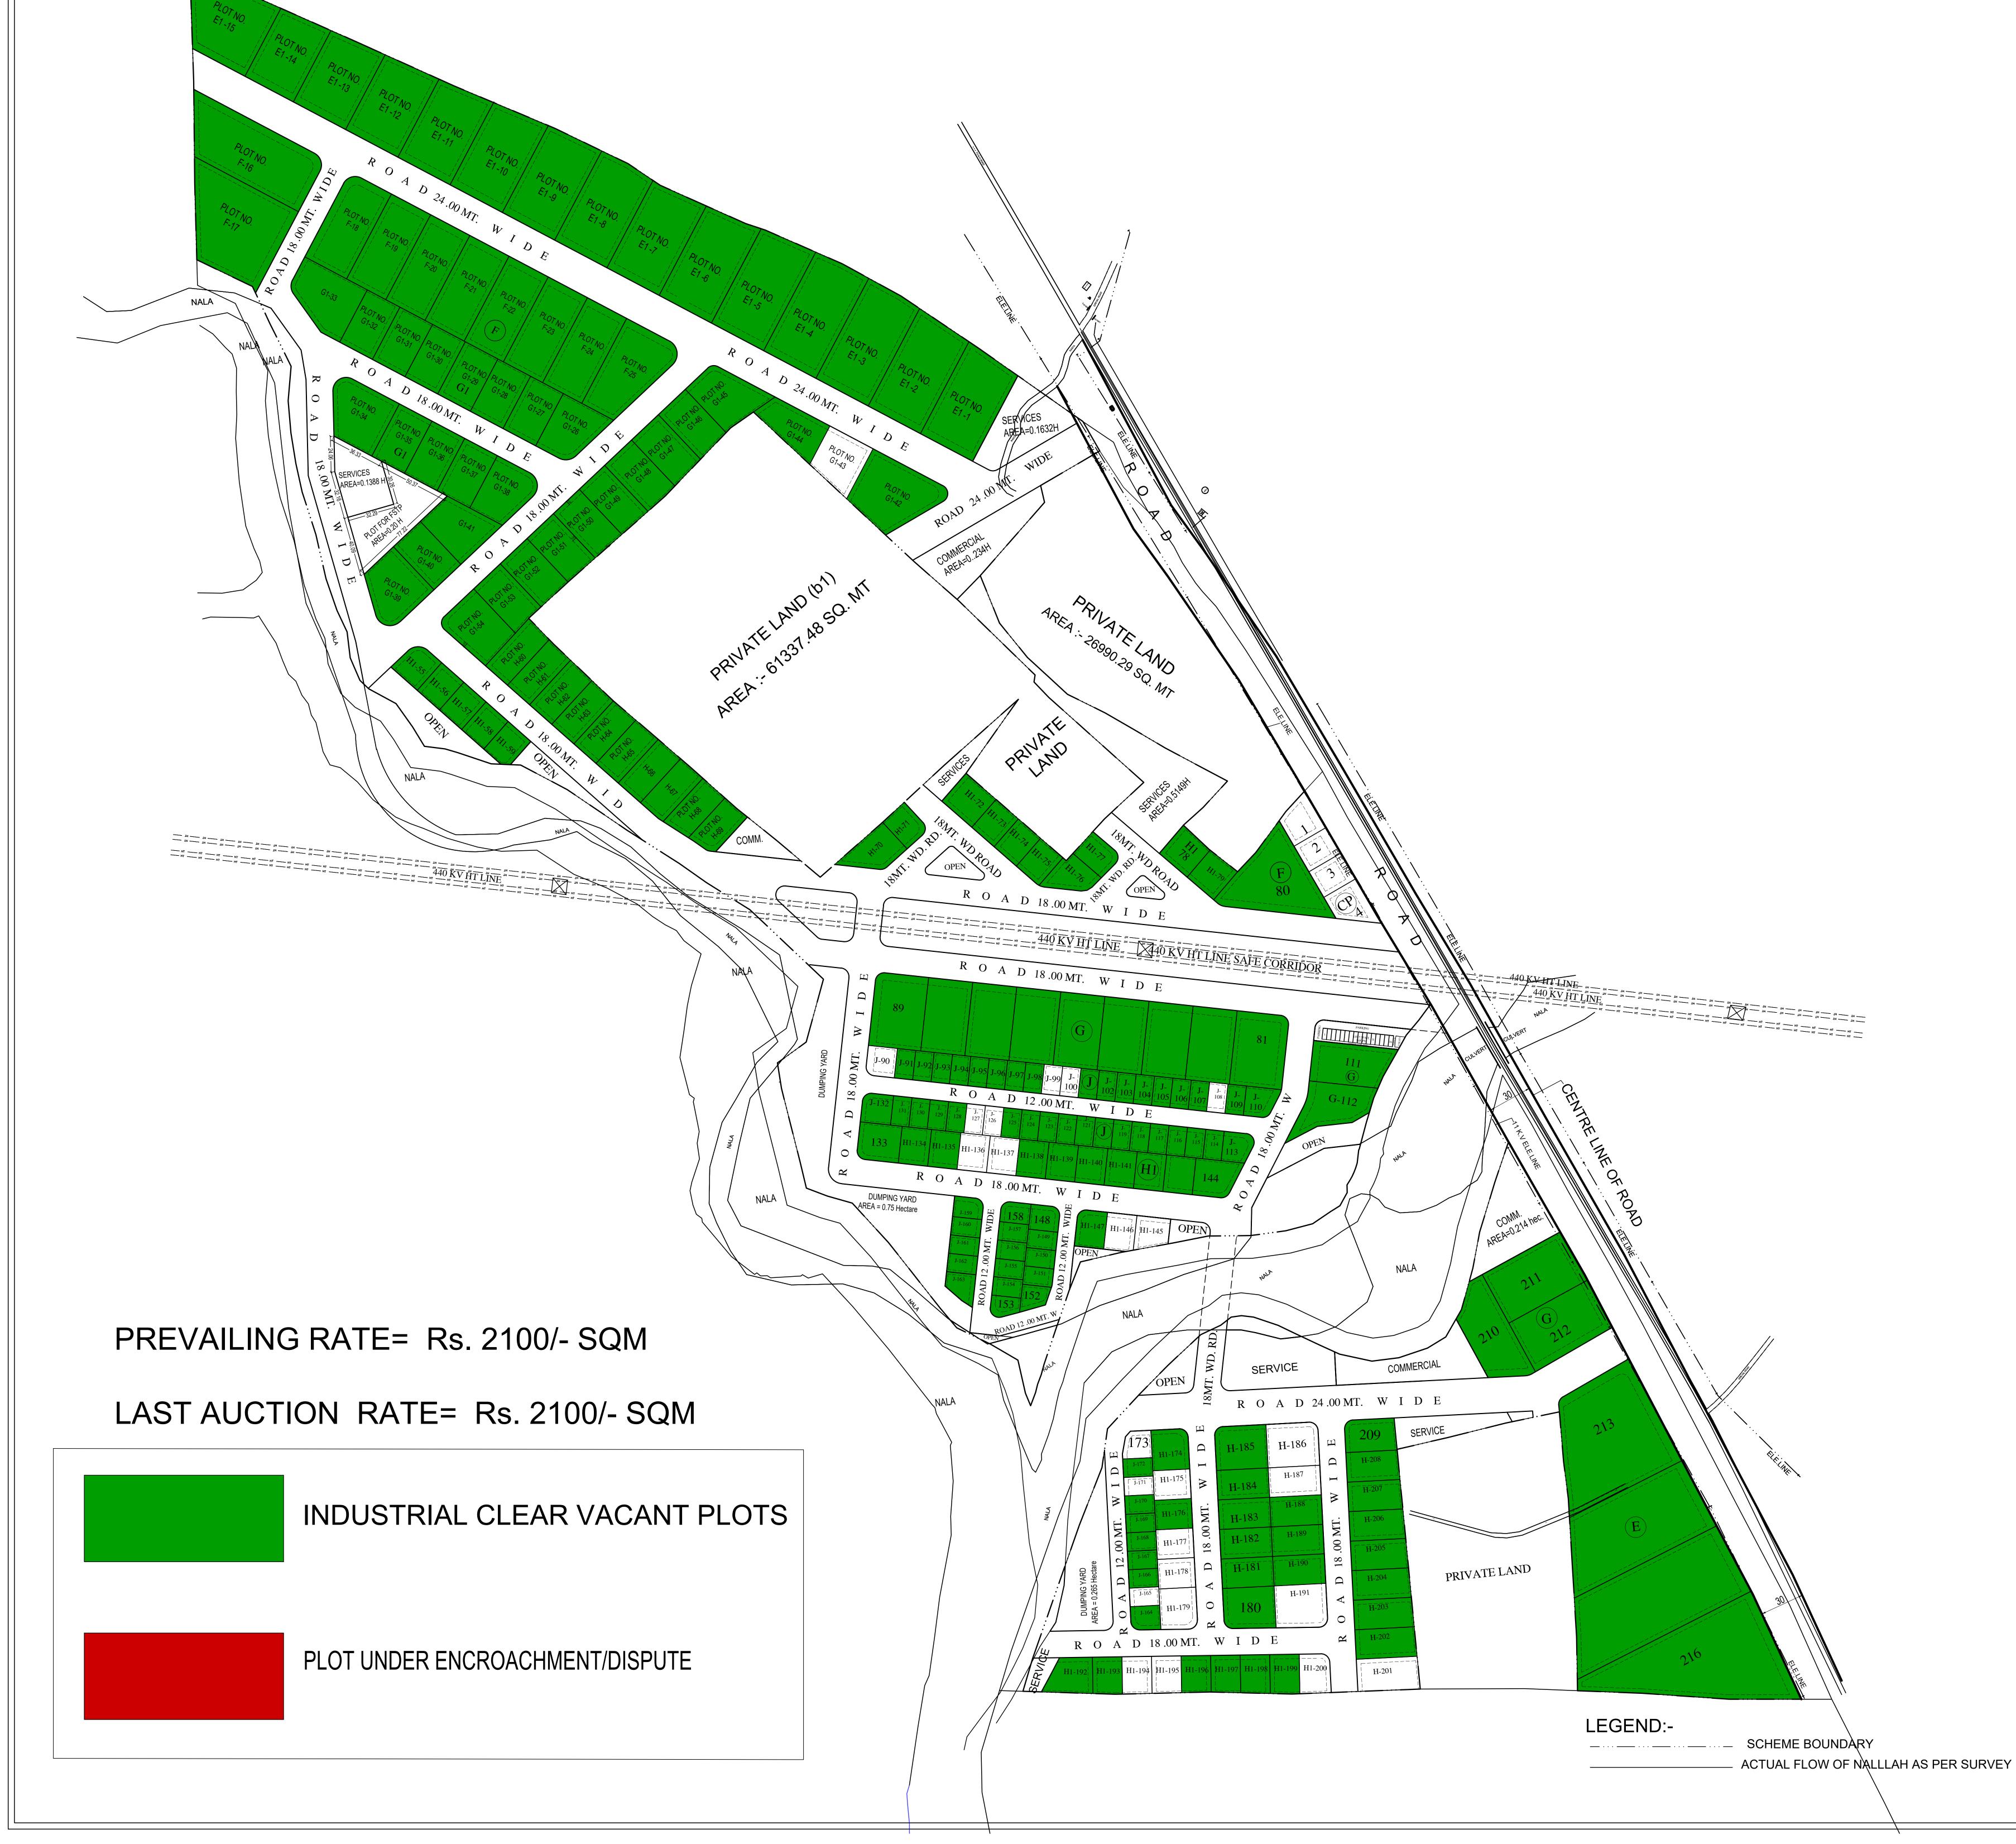

| SCH<br>TYPE                                                                                                                                                                    | HEDULE OF INDU                                                                                                                                                                                                                                                                                                                                                                                                                                                                                                                                                    |                                                                                                                                                                                                                                                                                                |                                                                                                                                                                                              | J                                                                                                                                                                                   |                                                                                                                                                                                                                                                                                                                                                                                                                                                                                                                                                                                                                                                                                                                                                                                                                                                                                                                                                                                                                                                                                                                                                                                                                                                                                                                                                                                                   |                                                                                                                                        |                                                                                                                                         |
|--------------------------------------------------------------------------------------------------------------------------------------------------------------------------------|-------------------------------------------------------------------------------------------------------------------------------------------------------------------------------------------------------------------------------------------------------------------------------------------------------------------------------------------------------------------------------------------------------------------------------------------------------------------------------------------------------------------------------------------------------------------|------------------------------------------------------------------------------------------------------------------------------------------------------------------------------------------------------------------------------------------------------------------------------------------------|----------------------------------------------------------------------------------------------------------------------------------------------------------------------------------------------|-------------------------------------------------------------------------------------------------------------------------------------------------------------------------------------|---------------------------------------------------------------------------------------------------------------------------------------------------------------------------------------------------------------------------------------------------------------------------------------------------------------------------------------------------------------------------------------------------------------------------------------------------------------------------------------------------------------------------------------------------------------------------------------------------------------------------------------------------------------------------------------------------------------------------------------------------------------------------------------------------------------------------------------------------------------------------------------------------------------------------------------------------------------------------------------------------------------------------------------------------------------------------------------------------------------------------------------------------------------------------------------------------------------------------------------------------------------------------------------------------------------------------------------------------------------------------------------------------|----------------------------------------------------------------------------------------------------------------------------------------|-----------------------------------------------------------------------------------------------------------------------------------------|
| TVPE                                                                                                                                                                           |                                                                                                                                                                                                                                                                                                                                                                                                                                                                                                                                                                   | JSTRIAL                                                                                                                                                                                                                                                                                        | PLO <sup>.</sup>                                                                                                                                                                             | TS                                                                                                                                                                                  | OCT C                                                                                                                                                                                                                                                                                                                                                                                                                                                                                                                                                                                                                                                                                                                                                                                                                                                                                                                                                                                                                                                                                                                                                                                                                                                                                                                                                                                             | BACKS                                                                                                                                  |                                                                                                                                         |
|                                                                                                                                                                                | SIZE                                                                                                                                                                                                                                                                                                                                                                                                                                                                                                                                                              | AREA                                                                                                                                                                                                                                                                                           | NOs                                                                                                                                                                                          | FRONT                                                                                                                                                                               | SETE                                                                                                                                                                                                                                                                                                                                                                                                                                                                                                                                                                                                                                                                                                                                                                                                                                                                                                                                                                                                                                                                                                                                                                                                                                                                                                                                                                                              |                                                                                                                                        | REAI                                                                                                                                    |
| E                                                                                                                                                                              | 50.00X80.00                                                                                                                                                                                                                                                                                                                                                                                                                                                                                                                                                       | 4000                                                                                                                                                                                                                                                                                           | 04                                                                                                                                                                                           | 6.00                                                                                                                                                                                | 3.00                                                                                                                                                                                                                                                                                                                                                                                                                                                                                                                                                                                                                                                                                                                                                                                                                                                                                                                                                                                                                                                                                                                                                                                                                                                                                                                                                                                              | 3.00                                                                                                                                   | 3.00                                                                                                                                    |
| E1<br>                                                                                                                                                                         | 40.00X75.00<br>30.00X65.00                                                                                                                                                                                                                                                                                                                                                                                                                                                                                                                                        | 3000<br>1950                                                                                                                                                                                                                                                                                   | 15                                                                                                                                                                                           | 5.00                                                                                                                                                                                | 3.00                                                                                                                                                                                                                                                                                                                                                                                                                                                                                                                                                                                                                                                                                                                                                                                                                                                                                                                                                                                                                                                                                                                                                                                                                                                                                                                                                                                              | 3.00                                                                                                                                   | 3.00                                                                                                                                    |
| F<br>G                                                                                                                                                                         | 30.00×65.00<br>30.00×50.00                                                                                                                                                                                                                                                                                                                                                                                                                                                                                                                                        | 1950                                                                                                                                                                                                                                                                                           | 11                                                                                                                                                                                           | 5.00                                                                                                                                                                                | 3.00                                                                                                                                                                                                                                                                                                                                                                                                                                                                                                                                                                                                                                                                                                                                                                                                                                                                                                                                                                                                                                                                                                                                                                                                                                                                                                                                                                                              | -                                                                                                                                      | 3.00<br>2.50                                                                                                                            |
| G1                                                                                                                                                                             | 25.00X40.00                                                                                                                                                                                                                                                                                                                                                                                                                                                                                                                                                       | 1000                                                                                                                                                                                                                                                                                           | 29                                                                                                                                                                                           | 3.00                                                                                                                                                                                | 3.00                                                                                                                                                                                                                                                                                                                                                                                                                                                                                                                                                                                                                                                                                                                                                                                                                                                                                                                                                                                                                                                                                                                                                                                                                                                                                                                                                                                              | -                                                                                                                                      | 1.20                                                                                                                                    |
| Н                                                                                                                                                                              | 20.00X35.00                                                                                                                                                                                                                                                                                                                                                                                                                                                                                                                                                       | 700                                                                                                                                                                                                                                                                                            | 31                                                                                                                                                                                           | 3.00                                                                                                                                                                                | 3.00                                                                                                                                                                                                                                                                                                                                                                                                                                                                                                                                                                                                                                                                                                                                                                                                                                                                                                                                                                                                                                                                                                                                                                                                                                                                                                                                                                                              | -                                                                                                                                      | 1.20                                                                                                                                    |
| H1                                                                                                                                                                             | 20.00X25.00                                                                                                                                                                                                                                                                                                                                                                                                                                                                                                                                                       | 500                                                                                                                                                                                                                                                                                            | 45                                                                                                                                                                                           | 3.00                                                                                                                                                                                | 3.00                                                                                                                                                                                                                                                                                                                                                                                                                                                                                                                                                                                                                                                                                                                                                                                                                                                                                                                                                                                                                                                                                                                                                                                                                                                                                                                                                                                              | -                                                                                                                                      | 1.20                                                                                                                                    |
| J                                                                                                                                                                              | 12.50X20.00                                                                                                                                                                                                                                                                                                                                                                                                                                                                                                                                                       | 250                                                                                                                                                                                                                                                                                            | 67                                                                                                                                                                                           | 3.00                                                                                                                                                                                | 1.50                                                                                                                                                                                                                                                                                                                                                                                                                                                                                                                                                                                                                                                                                                                                                                                                                                                                                                                                                                                                                                                                                                                                                                                                                                                                                                                                                                                              | -                                                                                                                                      | 1.20                                                                                                                                    |
| SCHEI                                                                                                                                                                          | TOTAL NOS. OF PI<br>DULE OF SHOPS                                                                                                                                                                                                                                                                                                                                                                                                                                                                                                                                 | LOTS                                                                                                                                                                                                                                                                                           | 216                                                                                                                                                                                          |                                                                                                                                                                                     |                                                                                                                                                                                                                                                                                                                                                                                                                                                                                                                                                                                                                                                                                                                                                                                                                                                                                                                                                                                                                                                                                                                                                                                                                                                                                                                                                                                                   |                                                                                                                                        |                                                                                                                                         |
| S (IN<br>CP                                                                                                                                                                    | SIZE                                                                                                                                                                                                                                                                                                                                                                                                                                                                                                                                                              | AREA<br>IN SQ. MT.)<br>22.50<br>16<br>AS PER<br>SITE                                                                                                                                                                                                                                           | 6 D<br>E<br>N<br>4 A                                                                                                                                                                         | EFER DRG<br>DATED 28.0<br>BUILDING F<br>NON-INDUS<br>NPPLICABL<br>REGULATIC                                                                                                         | 4.1986<br>PARAMETE<br>STRIAL PL<br>E AS PER                                                                                                                                                                                                                                                                                                                                                                                                                                                                                                                                                                                                                                                                                                                                                                                                                                                                                                                                                                                                                                                                                                                                                                                                                                                                                                                                                       | ER FOR<br>OTS SHA<br>RIICO BL                                                                                                          |                                                                                                                                         |
| PAF                                                                                                                                                                            | TICULARS                                                                                                                                                                                                                                                                                                                                                                                                                                                                                                                                                          | ME                                                                                                                                                                                                                                                                                             | (1)                                                                                                                                                                                          | AREA<br>N HECT                                                                                                                                                                      | ARE)                                                                                                                                                                                                                                                                                                                                                                                                                                                                                                                                                                                                                                                                                                                                                                                                                                                                                                                                                                                                                                                                                                                                                                                                                                                                                                                                                                                              | c                                                                                                                                      | %AGE                                                                                                                                    |
| (AS PER REVENUE RECORD) AREA UNDER SCHEME                                                                                                                                      |                                                                                                                                                                                                                                                                                                                                                                                                                                                                                                                                                                   |                                                                                                                                                                                                                                                                                                |                                                                                                                                                                                              | 37.00<br>37.00                                                                                                                                                                      |                                                                                                                                                                                                                                                                                                                                                                                                                                                                                                                                                                                                                                                                                                                                                                                                                                                                                                                                                                                                                                                                                                                                                                                                                                                                                                                                                                                                   |                                                                                                                                        | 100%                                                                                                                                    |
|                                                                                                                                                                                | EA UNDER SCHEME                                                                                                                                                                                                                                                                                                                                                                                                                                                                                                                                                   | PLOTS                                                                                                                                                                                                                                                                                          |                                                                                                                                                                                              |                                                                                                                                                                                     | 00<br>1543                                                                                                                                                                                                                                                                                                                                                                                                                                                                                                                                                                                                                                                                                                                                                                                                                                                                                                                                                                                                                                                                                                                                                                                                                                                                                                                                                                                        |                                                                                                                                        | 57.17                                                                                                                                   |
|                                                                                                                                                                                |                                                                                                                                                                                                                                                                                                                                                                                                                                                                                                                                                                   |                                                                                                                                                                                                                                                                                                |                                                                                                                                                                                              |                                                                                                                                                                                     | 0934                                                                                                                                                                                                                                                                                                                                                                                                                                                                                                                                                                                                                                                                                                                                                                                                                                                                                                                                                                                                                                                                                                                                                                                                                                                                                                                                                                                              |                                                                                                                                        | 2.96                                                                                                                                    |
|                                                                                                                                                                                | EA UNDER COMMERCIA                                                                                                                                                                                                                                                                                                                                                                                                                                                                                                                                                | -                                                                                                                                                                                                                                                                                              |                                                                                                                                                                                              |                                                                                                                                                                                     |                                                                                                                                                                                                                                                                                                                                                                                                                                                                                                                                                                                                                                                                                                                                                                                                                                                                                                                                                                                                                                                                                                                                                                                                                                                                                                                                                                                                   |                                                                                                                                        | 6.97                                                                                                                                    |
| (INCLUDING DUMPING YARD) AREA UNDER OPEN/ GREEN                                                                                                                                |                                                                                                                                                                                                                                                                                                                                                                                                                                                                                                                                                                   |                                                                                                                                                                                                                                                                                                |                                                                                                                                                                                              | 2.5795                                                                                                                                                                              |                                                                                                                                                                                                                                                                                                                                                                                                                                                                                                                                                                                                                                                                                                                                                                                                                                                                                                                                                                                                                                                                                                                                                                                                                                                                                                                                                                                                   |                                                                                                                                        | ບ.ປ/                                                                                                                                    |
| AREA UNDER H.T. LINE CORRIDOR<br>AREA UNDER NALA                                                                                                                               |                                                                                                                                                                                                                                                                                                                                                                                                                                                                                                                                                                   |                                                                                                                                                                                                                                                                                                |                                                                                                                                                                                              | 2.537                                                                                                                                                                               |                                                                                                                                                                                                                                                                                                                                                                                                                                                                                                                                                                                                                                                                                                                                                                                                                                                                                                                                                                                                                                                                                                                                                                                                                                                                                                                                                                                                   |                                                                                                                                        | 6.86                                                                                                                                    |
| AREA UNDER ROAD                                                                                                                                                                |                                                                                                                                                                                                                                                                                                                                                                                                                                                                                                                                                                   |                                                                                                                                                                                                                                                                                                |                                                                                                                                                                                              | 9.6358                                                                                                                                                                              |                                                                                                                                                                                                                                                                                                                                                                                                                                                                                                                                                                                                                                                                                                                                                                                                                                                                                                                                                                                                                                                                                                                                                                                                                                                                                                                                                                                                   |                                                                                                                                        | 26.04                                                                                                                                   |
| 5. PRIO<br>ALL<br>AFF<br>6. ALL<br>ALIO<br>(IF A<br>7. USE<br>SER<br>UTII                                                                                                      | CESSARY AMENDME<br>OR TO ALLOTMENT,<br>THE PLOTS SITUA<br>ECTED BY HIGH FLO<br>THE L. T. ELEC<br>GNMENT SHALL BE<br>ANY), THE ELECTRIC<br>OF OPEN AREA (RA<br>VICES LAND MAR<br>LIZED AS PER TE                                                                                                                                                                                                                                                                                                                                                                   | UNIT OFFI<br>ATED NEA<br>OOD LEVEI<br>CTRIC LINI<br>SHIFTED. I<br>SHIFTED. I<br>ITY RULES<br>AIN WATER<br>KED IN 7                                                                                                                                                                             | R NA<br>L (HF)<br>ES N<br>FOR I<br>SHA<br>HAR                                                                                                                                                | LLAH<br>L) OF<br>IOT I<br>I.T. E<br>LL BE<br>VESTI<br>LAYO                                                                                                                          | ARE<br>NALLA<br>N TH<br>LECT<br>FOLI<br>NG A                                                                                                                                                                                                                                                                                                                                                                                                                                                                                                                                                                                                                                                                                                                                                                                                                                                                                                                                                                                                                                                                                                                                                                                                                                                                                                                                                      | NO<br>AH.<br>HE F<br>RIC L<br>LOWE<br>REA)                                                                                             | Γ ΒΕ<br>ROAE<br>JNES<br>D.                                                                                                              |
| 5. UNI<br>RES<br>EAC<br>REC<br>SQM<br>DIS<br>0. UNI<br>RES<br>EAC<br>OF<br>WHI<br>EIA<br>0.BUI<br>SHA<br>REC<br>1.UNI<br>FINA<br>2.THIS<br>DRA<br>3.THIS                       | ROPRIATELY.<br>T OFFICE MAY T<br>SERVATION OF CON<br>CH FOR UNITS<br>CYCLING FACILITY A<br>MANTLING FACILITY A<br>MANTLING AND REC<br>T OFFICE MAY T<br>SERVATION OF CON<br>CH FOR UNITS IN<br>CYCLING, PRE-PROC<br>HAZARDOUS WAS<br>ICH EC IS OBTAINE<br>NOTIFICATION, 2000<br>LDING PARAMETE                                                                                                                                                                                                                                                                    | IFICATION<br>QUIREMEN<br>AKE APP<br>TIGUOUS<br>INVOLVED<br>AND CONTI<br>UNITS IN<br>YCLING FA<br>TAKE APP<br>TIGUOUS<br>VOLVED I<br>CESSING A<br>TES IN II<br>CO UNDER<br>6.<br>R FOR I<br>BLE AS<br>MIT THE I<br>OMPETENT<br>EN SUPERS<br>21 DT.12.11.2<br>EN APPRO                           | REQU<br>T S<br>ROPR<br>5 PI<br>0 IN<br>GUO<br>VOLV<br>CILIT<br>ROPR<br>2 PI<br>N HA<br>ND C<br>NDUS<br>CATE<br>NON-I<br>PER<br>DEMA<br>AUTE<br>EDED<br>2021.<br>VED                          | UIRED<br>SHALL<br>SHALL<br>CATE<br>LOTS<br>RECUS 2<br>VED<br>CIES A<br>CIATE<br>LOTS<br>AZARI<br>STRIAI<br>EGOR<br>INDUS<br>RIIC<br>RCAT<br>IORIT<br>EARI                           | ON<br>ACT<br>OF 1<br>COVE<br>PLOT<br>IN<br>S PEF<br>ACT<br>OF 1<br>OUS<br>R UT<br>AR<br>Y 'A'<br>STRIA<br>CO<br>STRIA<br>CO<br>ION F<br>Y.<br>LIER A<br>HE CO                                                                                                                                                                                                                                                                                                                                                                                                                                                                                                                                                                                                                                                                                                                                                                                                                                                                                                                                                                                                                                                                                                                                                                                                                                     | AND<br>ACCC<br>E E<br>ION<br>000<br>CRY<br>S OF<br>E-WA<br>S OF<br>E-WA<br>ILIZA<br>EAS<br>OR 'E<br>L PE<br>BUILE<br>PLAN              | J BE<br>ITS<br>DUNT<br>DONE<br>FOF<br>SQM<br>ANE<br>SQM<br>STES<br>FOF<br>SQM<br>STES<br>TION<br>FOF<br>B' OF<br>LOTS<br>DINC<br>FOF    |
| 3. UNI'<br>RES<br>EAC<br>REC<br>SQM<br>DISI<br>0. UNI'<br>RES<br>EAC<br>OF<br>WHI<br>EIA<br>0.BUI<br>SHA<br>REC<br>1.UNI'<br>FINA<br>2.THIS<br>DRA<br>3.THIS<br>HEA            | TECHNICAL REG<br>ROPRIATELY.<br>T OFFICE MAY T<br>SERVATION OF CON<br>CH FOR UNITS<br>CYCLING FACILITY A<br>M EACH FOR MANTLING AND REC<br>MANTLING AND REC<br>T OFFICE MAY T<br>SERVATION OF CON<br>CH FOR UNITS IN<br>CYCLING, PRE-PROC<br>HAZARDOUS WAS<br>ICH EC IS OBTAINE<br>NOTIFICATION, 2000<br>LDING PARAMETE<br>ALL BE APPLICAN<br>GULATIONS-2021.<br>T OFFICE TO SUBN<br>AL APPROVAL OF CC<br>DRAWING HAS BEN<br>WING NO. IPI/1756/202                                                                                                                | IFICATION<br>QUIREMEN<br>AKE APP<br>TIGUOUS<br>INVOLVED<br>ND CONTI<br>UNITS IN<br>YCLING FA<br>AKE APP<br>TIGUOUS<br>VOLVED I<br>CESSING A<br>TES IN II<br>CD UNDER<br>6.<br>R FOR I<br>BLE AS<br>MIT THE I<br>OMPETENT<br>EN SUPERS<br>21 DT.12.11.2<br>EN APPRO<br>ING HELD O               | REQU<br>T S<br>ROPR<br>5 PI<br>0 IN<br>GUO<br>VOLV<br>CILIT<br>ROPR<br>2 PI<br>ND 0<br>CATE<br>NON-E<br>PER<br>DEMA<br>AUTE<br>EDED<br>2021.<br>VED<br>2021.<br>VED<br>2021.<br>VED<br>DN DT | UIRED<br>SHALL<br>SHALL<br>LATE<br>OTS<br>REUUS 2<br>VED<br>TES A<br>LATE<br>OTS<br>AZARI<br>OTHEI<br>STRIAI<br>EGOR<br>INDUS<br>RIIO<br>RCATI<br>IORIT<br>EARI<br>BY TI<br>27.07.1 | ON BI<br>ACT<br>OF 1<br>COVE<br>PLOT<br>IN<br>SPEF<br>ACT<br>OF 1<br>OUS<br>R UT<br>ACT<br>OF 1<br>OUS<br>R UT<br>ACT<br>ON F<br>Y 'A' O<br>STRIA<br>CO<br>ION F<br>Y.<br>LIER A<br>HE CO<br>2022.                                                                                                                                                                                                                                                                                                                                                                                                                                                                                                                                                                                                                                                                                                                                                                                                                                                                                                                                                                                                                                                                                                                                                                                                | AND<br>ACCC<br>E E<br>ION<br>000<br>CRY<br>S OF<br>E-WA<br>IDN<br>000<br>WAS<br>ILIZA<br>EAS<br>OR 'E<br>BUIL<br>PLAN<br>APPRO<br>OMMI | J BE<br>O ITS<br>OUNT<br>OONE<br>FOF<br>SQM<br>ANE<br>500<br>ASTE<br>SQM<br>STES<br>TION<br>FOF<br>B' OF<br>LOTS<br>DINC<br>FOF<br>OVED |
| 3. UNI<br>RES<br>EAC<br>REC<br>SQM<br>DIS<br>ON<br>EAC<br>REC<br>OF<br>WHI<br>EIA<br>0.BUI<br>SHA<br>REC<br>1.UNI<br>FIN/<br>2.THIS<br>DRA<br>3.THIS<br>HEA<br>(BHAM<br>Sr. DF | TECHNICAL REA<br>ROPRIATELY.<br>T OFFICE MAY T<br>SERVATION OF CON<br>CH FOR UNITS<br>CYCLING FACILITY A<br>MANTLING AND REC<br>T OFFICE MAY T<br>SERVATION OF CON<br>CH FOR UNITS IN<br>CYCLING, PRE-PROC<br>HAZARDOUS WAS<br>ICH EC IS OBTAINE<br>NOTIFICATION, 2000<br>LDING PARAMETE<br>LL BE APPLICAN<br>GULATIONS-2021.<br>T OFFICE TO SUBI<br>AL APPROVAL OF CC<br>DRAWING HAS BEI<br>WING NO. IPI/1756/202<br>DRAWING HAS BEI<br>DED BY MD IN MEET<br>TENTATIVE<br>INDUSTRIC<br>E : 1 cm.= 20.00 mtr.                                                     | IFICATION<br>QUIREMEN<br>AKE APP<br>TIGUOUS<br>INVOLVED<br>ND CONTI<br>UNITS IN<br>YCLING FA<br>AKE APP<br>TIGUOUS<br>VOLVED I<br>CESSING A<br>TES IN II<br>CO UNDER<br>6.<br>R FOR I<br>BLE AS<br>MIT THE I<br>OMPETENT<br>EN SUPERS<br>21 DT.12.11.2<br>EN APPRO<br>ING HELD O<br>ING HELD O | REQU<br>T S<br>ROPR<br>5 PI<br>0 IN<br>GUO<br>VOLV<br>CILIT<br>ROPR<br>2 PI<br>ND 0<br>CATE<br>NON-E<br>PER<br>DEMA<br>AUTE<br>EDED<br>2021.<br>VED<br>2021.<br>VED<br>2021.<br>VED<br>DN DT | UIRED<br>SHALL<br>SHALL<br>LATE<br>OTS<br>REUUS 2<br>VED<br>TES A<br>LATE<br>OTS<br>AZARI<br>OTHEI<br>STRIAI<br>EGOR<br>INDUS<br>RIIO<br>RCATI<br>IORIT<br>EARI<br>BY TI<br>27.07.1 | ON BI<br>ACT<br>OF 1<br>COVE<br>PLOT<br>IN<br>SPEF<br>ACT<br>OF 1<br>OUS<br>R UT<br>ACT<br>OF 1<br>OUS<br>R UT<br>ACT<br>ON F<br>Y 'A' O<br>STRIA<br>CO<br>ION F<br>Y.<br>LIER A<br>HE CO<br>2022.                                                                                                                                                                                                                                                                                                                                                                                                                                                                                                                                                                                                                                                                                                                                                                                                                                                                                                                                                                                                                                                                                                                                                                                                | AND<br>ACCC<br>E E<br>ION<br>000<br>CRY<br>S OF<br>E-WA<br>IDN<br>000<br>WAS<br>ILIZA<br>EAS<br>OR 'E<br>BUIL<br>PLAN<br>APPRO<br>OMMI | J BE<br>O ITS<br>OUNT<br>OONE<br>FOF<br>SQM<br>ANE<br>500<br>ASTE<br>SQM<br>STES<br>TION<br>FOF<br>B' OF<br>LOTS<br>DINC<br>FOF<br>OVED |
| S. UNI<br>RES<br>EAC<br>SQM<br>DISI<br>O. UNI<br>RES<br>EAC<br>OF<br>WHI<br>EIA<br>0.BUI<br>SHA<br>REC<br>1.UNI<br>FIN/<br>2.THIS<br>DRA<br>3.THIS<br>HEA<br>(BHAN<br>Sr. DF   | TECHNICAL REA<br>ROPRIATELY.<br>T OFFICE MAY T<br>SERVATION OF CON<br>THE FOR UNITS<br>CYCLING FACILITY A<br>A EACH FOR THE<br>MANTLING AND REC<br>TOFFICE MAY T<br>SERVATION OF CON<br>THE FOR UNITS IN<br>CYCLING, PRE-PROC<br>HAZARDOUS WAS<br>ICH EC IS OBTAINE<br>NOTIFICATION, 2000<br>LDING PARAMETE<br>LL BE APPLICAN<br>FULATIONS-2021.<br>TOFFICE TO SUBI<br>AL APPROVAL OF CC<br>DRAWING HAS BEI<br>AULATIONS-2021.<br>TOFFICE TO SUBI<br>AL APPROVAL OF CC<br>DRAWING HAS BEI<br>DED BY MD IN MEET<br>TENTATIVE<br>INDUSTRIC<br>E : 1 cm.= 20.00 mtr. | IFICATION<br>QUIREMEN<br>AKE APP<br>TIGUOUS<br>INVOLVED<br>ND CONTI<br>UNITS IN<br>YCLING FA<br>AKE APP<br>TIGUOUS<br>VOLVED I<br>CESSING A<br>TES IN II<br>CO UNDER<br>6.<br>R FOR I<br>BLE AS<br>MIT THE I<br>OMPETENT<br>EN SUPERS<br>21 DT.12.11.2<br>EN APPRO<br>ING HELD O<br>ING HELD O | REQU<br>T S<br>ROPR<br>5 PI<br>0 IN<br>GUO<br>VOLV<br>CILIT<br>ROPR<br>2 PI<br>ND 0<br>CATE<br>NON-E<br>PER<br>DEMA<br>AUTE<br>EDED<br>2021.<br>VED<br>2021.<br>VED<br>2021.<br>VED<br>DN DT | UIRED<br>SHALL<br>SHALL<br>LATE<br>OTS<br>REUUS 2<br>VED<br>TES A<br>LATE<br>OTS<br>AZARI<br>OTHEI<br>STRIAI<br>EGOR<br>INDUS<br>RIIO<br>RCATI<br>IORIT<br>EARI<br>BY TI<br>27.07.1 | ACT<br>OF 1<br>COVE<br>PLOT<br>IN<br>SPEF<br>ACT<br>OF 1<br>OVE<br>PLOT<br>IN<br>SPEF<br>ACT<br>OF 1<br>DOUS<br>R UT<br>ACT<br>OF 1<br>OVE<br>PLOT<br>IN<br>SPEF<br>ACT<br>OF 1<br>OUS<br>R UT<br>ACT<br>OF 1<br>OUS<br>R UT<br>ACT<br>OF 1<br>OUS<br>R UT<br>ACT<br>OF 1<br>OUS<br>R UT<br>ACT<br>OF 1<br>OUS<br>R UT<br>ACT<br>OF 1<br>OUS<br>R UT<br>ACT<br>OT 1<br>OT 1<br>OT 1<br>OT 1<br>OT 1<br>OT 1<br>OT 1<br>OT | AND<br>ACCC<br>E E<br>ION<br>000<br>CRY<br>S OF<br>E-WA<br>IDN<br>000<br>WAS<br>ILIZA<br>EAS<br>OR 'E<br>BUIL<br>PLAN<br>APPRO<br>OMMI | J BE<br>O ITS<br>OUNT<br>OONE<br>FOF<br>SQM<br>ANE<br>500<br>ASTE<br>SQM<br>STES<br>TION<br>FOF<br>B' OF<br>LOTS<br>DINC<br>FOF<br>OVED |