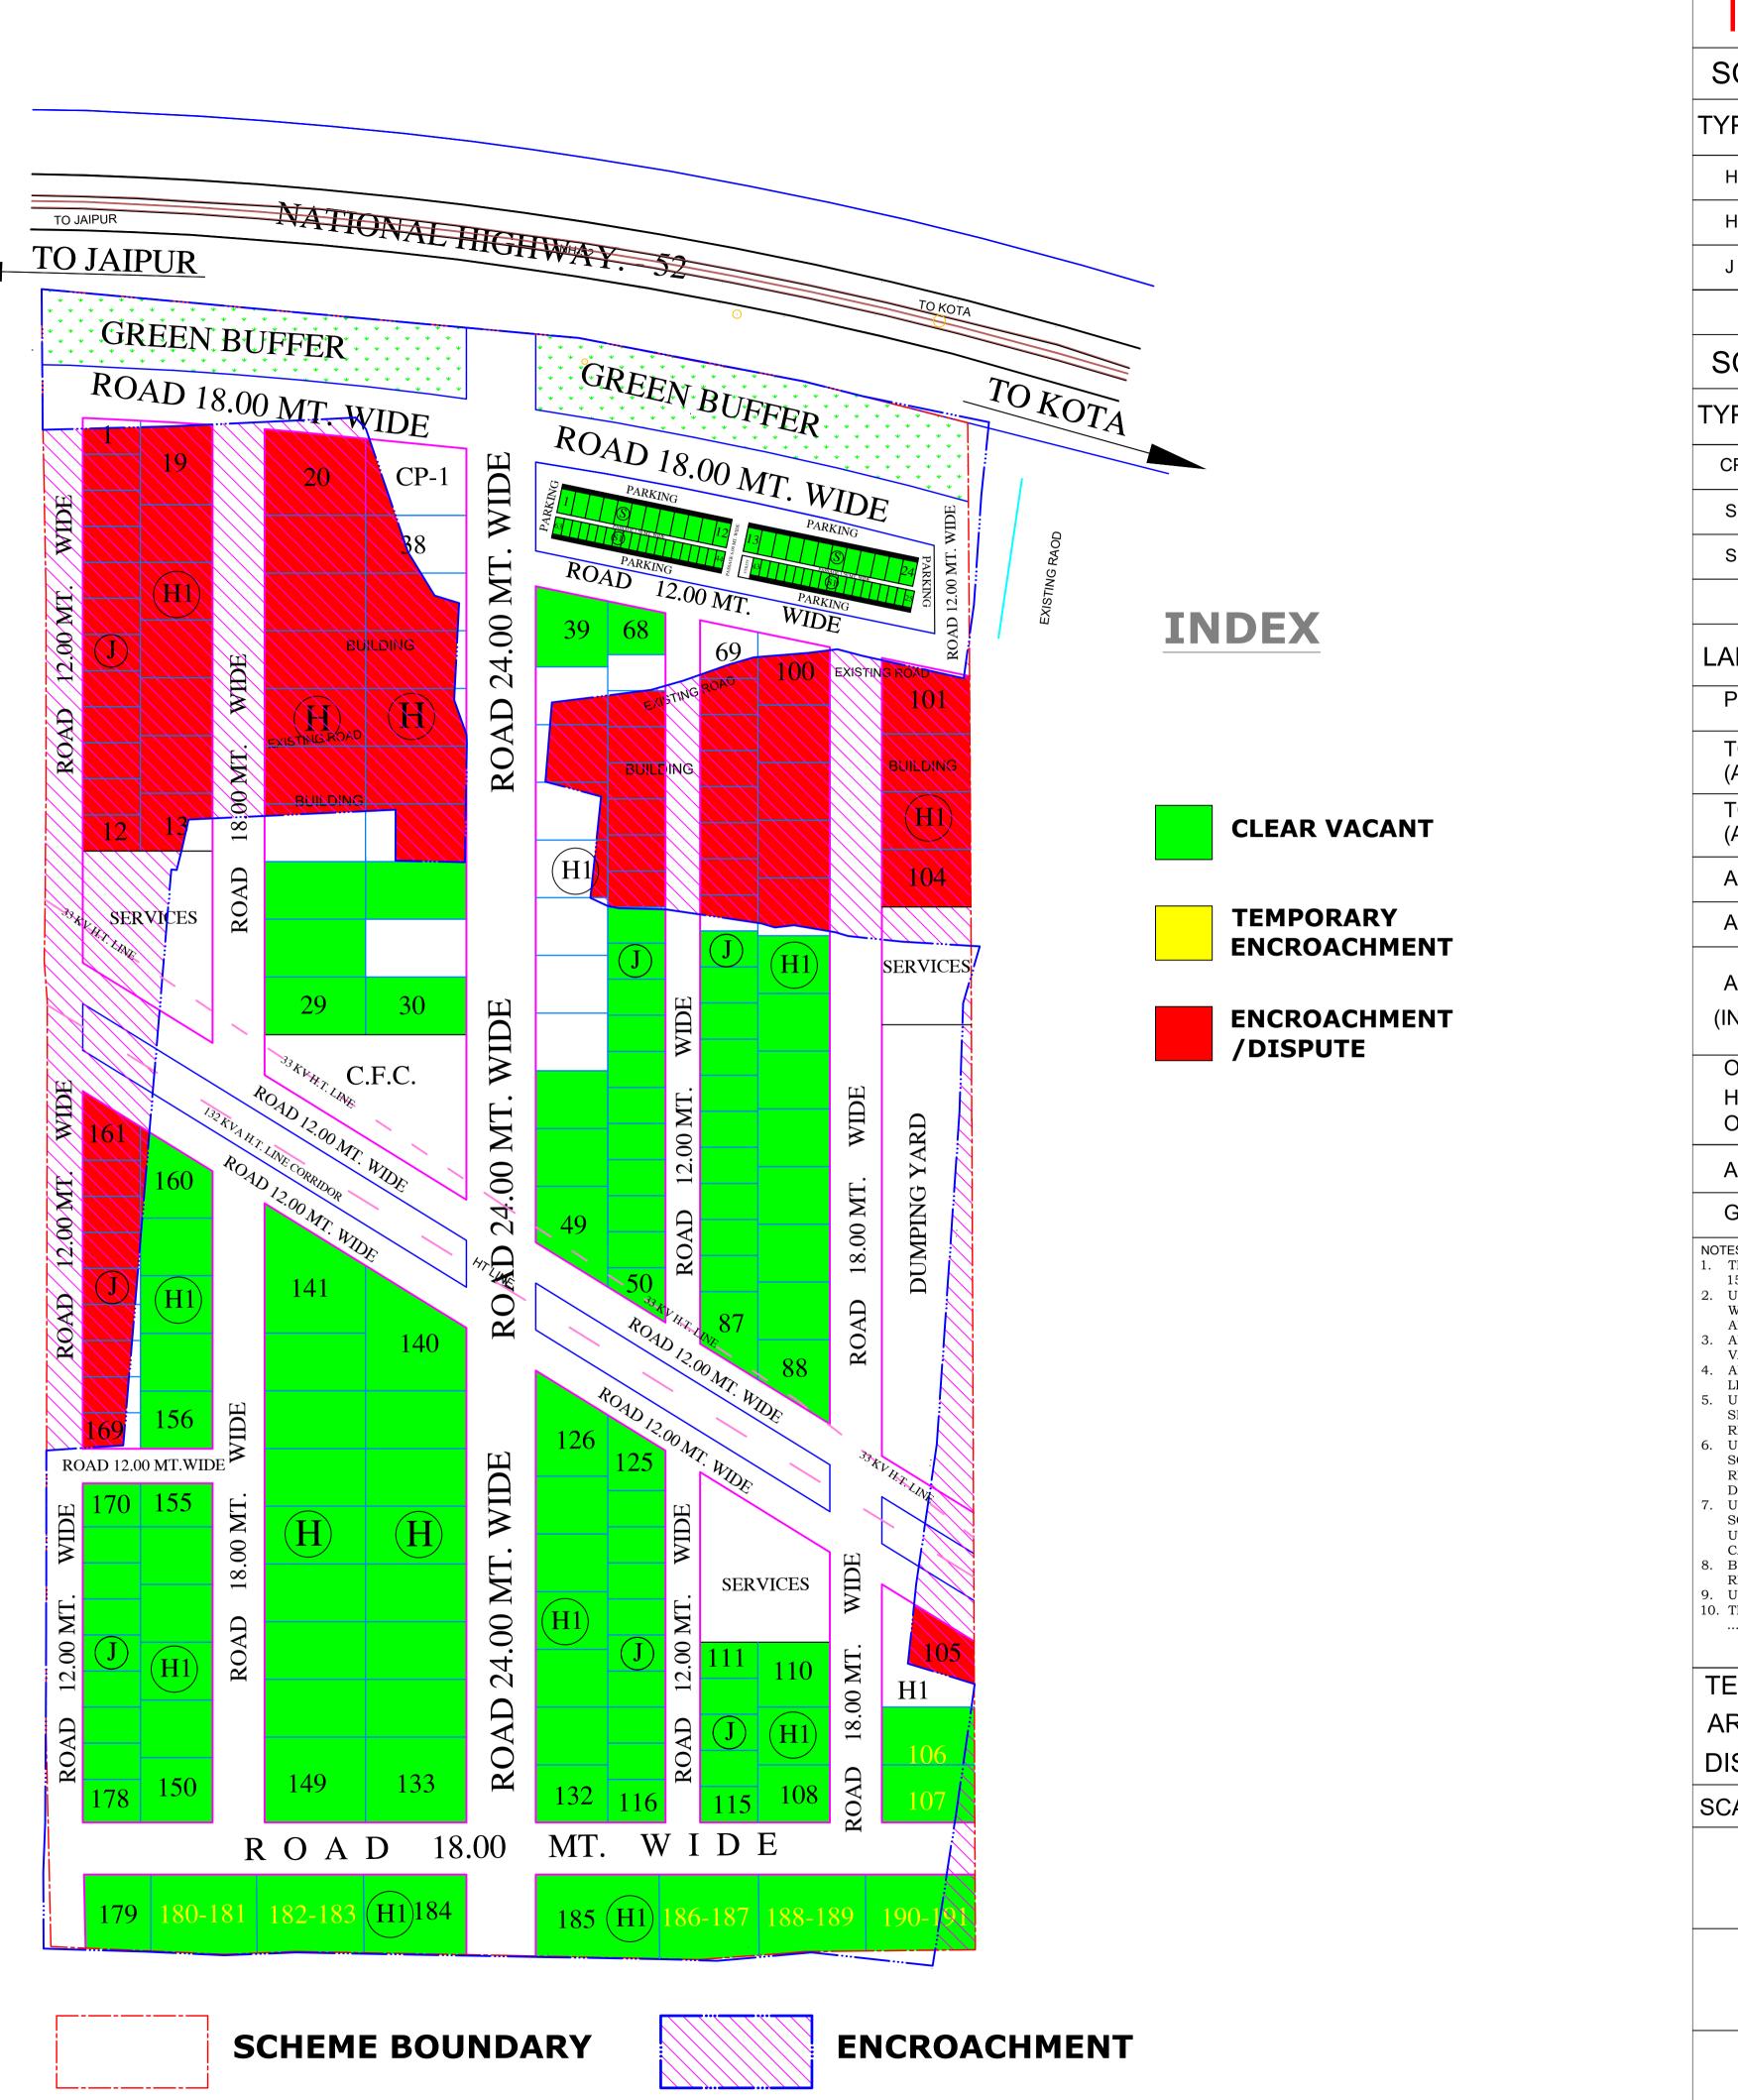

| СН                                                                                                                                                                     | DUSTRIAL                                                                                                                                                                                                                                                                                                                                                                                                                                                                                                                                                                                                                                                                                                                                                        |                                                                                                                                                                                                                                                                                                                                                        |                                                                                                                                                                                                        |                                                                                                                                                                         |                                                                                                                                                                                |                                                                                                                                                   |                                            |  |
|------------------------------------------------------------------------------------------------------------------------------------------------------------------------|-----------------------------------------------------------------------------------------------------------------------------------------------------------------------------------------------------------------------------------------------------------------------------------------------------------------------------------------------------------------------------------------------------------------------------------------------------------------------------------------------------------------------------------------------------------------------------------------------------------------------------------------------------------------------------------------------------------------------------------------------------------------|--------------------------------------------------------------------------------------------------------------------------------------------------------------------------------------------------------------------------------------------------------------------------------------------------------------------------------------------------------|--------------------------------------------------------------------------------------------------------------------------------------------------------------------------------------------------------|-------------------------------------------------------------------------------------------------------------------------------------------------------------------------|--------------------------------------------------------------------------------------------------------------------------------------------------------------------------------|---------------------------------------------------------------------------------------------------------------------------------------------------|--------------------------------------------|--|
| PE                                                                                                                                                                     | SIZE                                                                                                                                                                                                                                                                                                                                                                                                                                                                                                                                                                                                                                                                                                                                                            | AREA                                                                                                                                                                                                                                                                                                                                                   | NOs.                                                                                                                                                                                                   | FRONT                                                                                                                                                                   | 1                                                                                                                                                                              | BACKS                                                                                                                                             |                                            |  |
| 1                                                                                                                                                                      | 20.00X35.00                                                                                                                                                                                                                                                                                                                                                                                                                                                                                                                                                                                                                                                                                                                                                     | 700                                                                                                                                                                                                                                                                                                                                                    | 36                                                                                                                                                                                                     | FRONT                                                                                                                                                                   | SIDE I                                                                                                                                                                         | SIDE II                                                                                                                                           | REAR                                       |  |
| 11                                                                                                                                                                     | 20.00X25.00                                                                                                                                                                                                                                                                                                                                                                                                                                                                                                                                                                                                                                                                                                                                                     | 500                                                                                                                                                                                                                                                                                                                                                    | 72                                                                                                                                                                                                     | 3.00                                                                                                                                                                    | 3.00                                                                                                                                                                           | _                                                                                                                                                 | 1.20                                       |  |
|                                                                                                                                                                        | 12.50X20.00                                                                                                                                                                                                                                                                                                                                                                                                                                                                                                                                                                                                                                                                                                                                                     | 250                                                                                                                                                                                                                                                                                                                                                    | 83                                                                                                                                                                                                     | 3.00                                                                                                                                                                    | 1.50                                                                                                                                                                           | _                                                                                                                                                 | 1.20                                       |  |
| ן<br>ד                                                                                                                                                                 | OTAL NOS. OF PLO                                                                                                                                                                                                                                                                                                                                                                                                                                                                                                                                                                                                                                                                                                                                                | TS                                                                                                                                                                                                                                                                                                                                                     | 191                                                                                                                                                                                                    |                                                                                                                                                                         | 1.00                                                                                                                                                                           |                                                                                                                                                   | 1.20                                       |  |
| СН                                                                                                                                                                     | EDULE OF COM                                                                                                                                                                                                                                                                                                                                                                                                                                                                                                                                                                                                                                                                                                                                                    | MERCIA                                                                                                                                                                                                                                                                                                                                                 | L PLC                                                                                                                                                                                                  | DTS                                                                                                                                                                     |                                                                                                                                                                                |                                                                                                                                                   |                                            |  |
| PE                                                                                                                                                                     | SIZE                                                                                                                                                                                                                                                                                                                                                                                                                                                                                                                                                                                                                                                                                                                                                            | AREA                                                                                                                                                                                                                                                                                                                                                   | NOs.                                                                                                                                                                                                   | SET BACKS                                                                                                                                                               |                                                                                                                                                                                |                                                                                                                                                   |                                            |  |
| P                                                                                                                                                                      | 20.00X35.00                                                                                                                                                                                                                                                                                                                                                                                                                                                                                                                                                                                                                                                                                                                                                     | 700.00                                                                                                                                                                                                                                                                                                                                                 | 01                                                                                                                                                                                                     | BUILDING PARAMETERS FOR<br>COMMERCIAL PLOTS AS PER RIICO                                                                                                                |                                                                                                                                                                                |                                                                                                                                                   |                                            |  |
| ;                                                                                                                                                                      | 5.00 X 10.00<br>(INCLUDING 1.50 MT. WIDE PLATFORM)                                                                                                                                                                                                                                                                                                                                                                                                                                                                                                                                                                                                                                                                                                              | 50.00                                                                                                                                                                                                                                                                                                                                                  | 24                                                                                                                                                                                                     | BULDING REGULATION - 2021<br>DRG. NO. IPI/74/82 DT.24.04.82                                                                                                             |                                                                                                                                                                                |                                                                                                                                                   |                                            |  |
| 51                                                                                                                                                                     | 3.00X7.50<br>(INCLUDING 1.50 MT. WIDE PLATFORM)                                                                                                                                                                                                                                                                                                                                                                                                                                                                                                                                                                                                                                                                                                                 | 22.50                                                                                                                                                                                                                                                                                                                                                  | 39                                                                                                                                                                                                     | DRG. NO. IPI/741/79                                                                                                                                                     |                                                                                                                                                                                |                                                                                                                                                   |                                            |  |
| T                                                                                                                                                                      | OTAL NOS. OF PLO                                                                                                                                                                                                                                                                                                                                                                                                                                                                                                                                                                                                                                                                                                                                                | TS                                                                                                                                                                                                                                                                                                                                                     | 64                                                                                                                                                                                                     |                                                                                                                                                                         |                                                                                                                                                                                |                                                                                                                                                   |                                            |  |
| ND                                                                                                                                                                     | USE                                                                                                                                                                                                                                                                                                                                                                                                                                                                                                                                                                                                                                                                                                                                                             |                                                                                                                                                                                                                                                                                                                                                        |                                                                                                                                                                                                        |                                                                                                                                                                         |                                                                                                                                                                                |                                                                                                                                                   |                                            |  |
| PAR                                                                                                                                                                    | TICULARS                                                                                                                                                                                                                                                                                                                                                                                                                                                                                                                                                                                                                                                                                                                                                        | /181                                                                                                                                                                                                                                                                                                                                                   | AREA %AGE                                                                                                                                                                                              |                                                                                                                                                                         |                                                                                                                                                                                |                                                                                                                                                   |                                            |  |
| _                                                                                                                                                                      | AL AREA UNDER SCHEM<br>PER REVENUE RECORD                                                                                                                                                                                                                                                                                                                                                                                                                                                                                                                                                                                                                                                                                                                       |                                                                                                                                                                                                                                                                                                                                                        | HECTARE)<br>17.77                                                                                                                                                                                      |                                                                                                                                                                         |                                                                                                                                                                                |                                                                                                                                                   |                                            |  |
| -                                                                                                                                                                      | AL AREA UNDER SCHEM<br>PER PHYSICAL SURVEY                                                                                                                                                                                                                                                                                                                                                                                                                                                                                                                                                                                                                                                                                                                      |                                                                                                                                                                                                                                                                                                                                                        | 17.7                                                                                                                                                                                                   | 1                                                                                                                                                                       | 100%                                                                                                                                                                           |                                                                                                                                                   |                                            |  |
| RE                                                                                                                                                                     | A UNDER INDUSTRIAL P                                                                                                                                                                                                                                                                                                                                                                                                                                                                                                                                                                                                                                                                                                                                            |                                                                                                                                                                                                                                                                                                                                                        | 8.832                                                                                                                                                                                                  |                                                                                                                                                                         | 49                                                                                                                                                                             | 49.70                                                                                                                                             |                                            |  |
| RE                                                                                                                                                                     | A UNDER COMMERCIAL                                                                                                                                                                                                                                                                                                                                                                                                                                                                                                                                                                                                                                                                                                                                              |                                                                                                                                                                                                                                                                                                                                                        | 0.525                                                                                                                                                                                                  |                                                                                                                                                                         | 2                                                                                                                                                                              | 2.95                                                                                                                                              |                                            |  |
|                                                                                                                                                                        | A UNDER SERVICES<br>UDING DUMPING YARD                                                                                                                                                                                                                                                                                                                                                                                                                                                                                                                                                                                                                                                                                                                          |                                                                                                                                                                                                                                                                                                                                                        | 1.316                                                                                                                                                                                                  |                                                                                                                                                                         | 7                                                                                                                                                                              | '.41                                                                                                                                              |                                            |  |
|                                                                                                                                                                        | N<br>LINE CORRIDOR<br>N FOR PLANTATION                                                                                                                                                                                                                                                                                                                                                                                                                                                                                                                                                                                                                                                                                                                          |                                                                                                                                                                                                                                                                                                                                                        | 1.191                                                                                                                                                                                                  |                                                                                                                                                                         | 6                                                                                                                                                                              | 6.70                                                                                                                                              |                                            |  |
| AREA UNDER ROADS                                                                                                                                                       |                                                                                                                                                                                                                                                                                                                                                                                                                                                                                                                                                                                                                                                                                                                                                                 |                                                                                                                                                                                                                                                                                                                                                        |                                                                                                                                                                                                        | 5.906                                                                                                                                                                   |                                                                                                                                                                                | 33                                                                                                                                                | 33.24                                      |  |
| RA                                                                                                                                                                     | ND TOTAL                                                                                                                                                                                                                                                                                                                                                                                                                                                                                                                                                                                                                                                                                                                                                        |                                                                                                                                                                                                                                                                                                                                                        | 17.77                                                                                                                                                                                                  |                                                                                                                                                                         |                                                                                                                                                                                |                                                                                                                                                   |                                            |  |
| 5.09.2<br>JNIT C<br>VITH I<br>MENI<br>LLOT<br>VARIA<br>ALL TH<br>INES<br>JSE O<br>HALL<br>EQUI<br>JNIT C<br>QM E<br>COM E<br>JUIT C<br>QM E<br>JTILIZ<br>ATEG<br>BUILD | LANNING IS PREPARED ON THE SUR<br>2021.<br>DFFICE SHALL CHECK ALL THE INPU-<br>RESPECT TO GROUND SITUATION, SA<br>DMENTS.<br>MENT OF PLOTS MAY BE DONE AFTI<br>TION, SAME MAY BE INFORMED TO I<br>IE L. T. ELECTRIC LINES NOT IN THE<br>(IF ANY), THE ELECTRICITY RULES S<br>F OPEN AREA (RAIN WATER HARVES<br>BE UTILIZED AS PER TECHNICAL RI<br>RED ON ACCOUNT OF TECHNICAL RI<br>RED ON ACCOUNT OF TECHNICAL RI<br>OFFICE MAY TAKE APPROPRIATE ACT<br>ACH (IN PLACE OF 5 NOS. OF 1000 S<br>CLING FACILITY AND CONTIGUOUS 2<br>NTLING AND RECYCLING FACILITIES<br>OFFICE MAY TAKE APPROPRIATE ACT<br>ACH FOR UNITS INVOLVED IN HAZA<br>ATION OF HAZARDOUS WASTES IN I<br>GORY 'A' OR 'B' OF EIA NOTIFICATION<br>ING PARAMETER FOR NON-INDUSTR<br>ATIONS-2021. | TS GIVEN IN THE<br>AME MAY BE INFO<br>ER DEMARCATION<br>HO FOR NECESSA<br>C ROAD ALIGNMEN<br>SHALL BE FOLLOW<br>TING AREA) AND<br>EQUIREMENT ANI<br>EQUIREMENT ANI<br>EQUIREMENT SH<br>TION FOR RESERV<br>SQM EACH) FOR U<br>PLOTS OF 500 SQ<br>S AS PER RULES.<br>TION FOR RESERV<br>RDOUS WASTES I<br>NDUSTRIAL AREA<br>I, 2006.<br>ETAL PLOTS SHALL | SURVEY P<br>DRMED TO<br>N OF LAND<br>RY AMENI<br>NT SHALL H<br>VED.<br>SERVICES<br>D ITS SUITA<br>ALL BE DC<br>VATION OF<br>NITS INVO<br>DM EACH F<br>VATION OF<br>RECYCLINC<br>S FOR WHI<br>BE APPLIC | LAN, IF TH<br>HEAD OF<br>AT SITE.<br>DMENT.<br>BE SHIFTH<br>LAND MA<br>ABILITY. A<br>DNE APPRO<br>CONTIGU<br>LVED IN H<br>OR UNITS<br>CONTIGU<br>G, PRE-PR<br>ICH EC IS | HERE IS A<br>FFICE FOI<br>IF THERE<br>ED. FOR H<br>RKED IN<br>NY MODI<br>OPRIATEI<br>OUS 10 F<br>RECOVER<br>S INVOLVI<br>OUS 2 PL<br>OCESSIN<br>OCESSIN<br>OBTAINE<br>PER RIIC | ANY VARIA<br>R NECESS<br>C IS ANY<br>H.T. ELEC<br>THE LAYO<br>FICATION<br>Y<br>PLOTS OF<br>Y AND<br>ED IN E-W<br>OTS OF 1<br>G AND OT<br>ED UNDEF | TRIC<br>DUT<br>500<br>VASTE<br>000<br>THER |  |

## AREA TALAB GAON TEHSIL HINDOLI

DISTRICT BUNDI

| ALE : 1 CM.= 20.00 MTR.                | DRG. NO. | IPI / / 2021 DT. |
|----------------------------------------|----------|------------------|
| BHANU SHANKAR SHARMA                   |          | $\wedge$         |
| SR. DRAUGHTSMAN                        |          |                  |
|                                        |          |                  |
| DY. TOWN PLANNER                       | -        |                  |
| SANJAY WAGHMARE<br>Sr. PLANNING ASSTT. |          |                  |