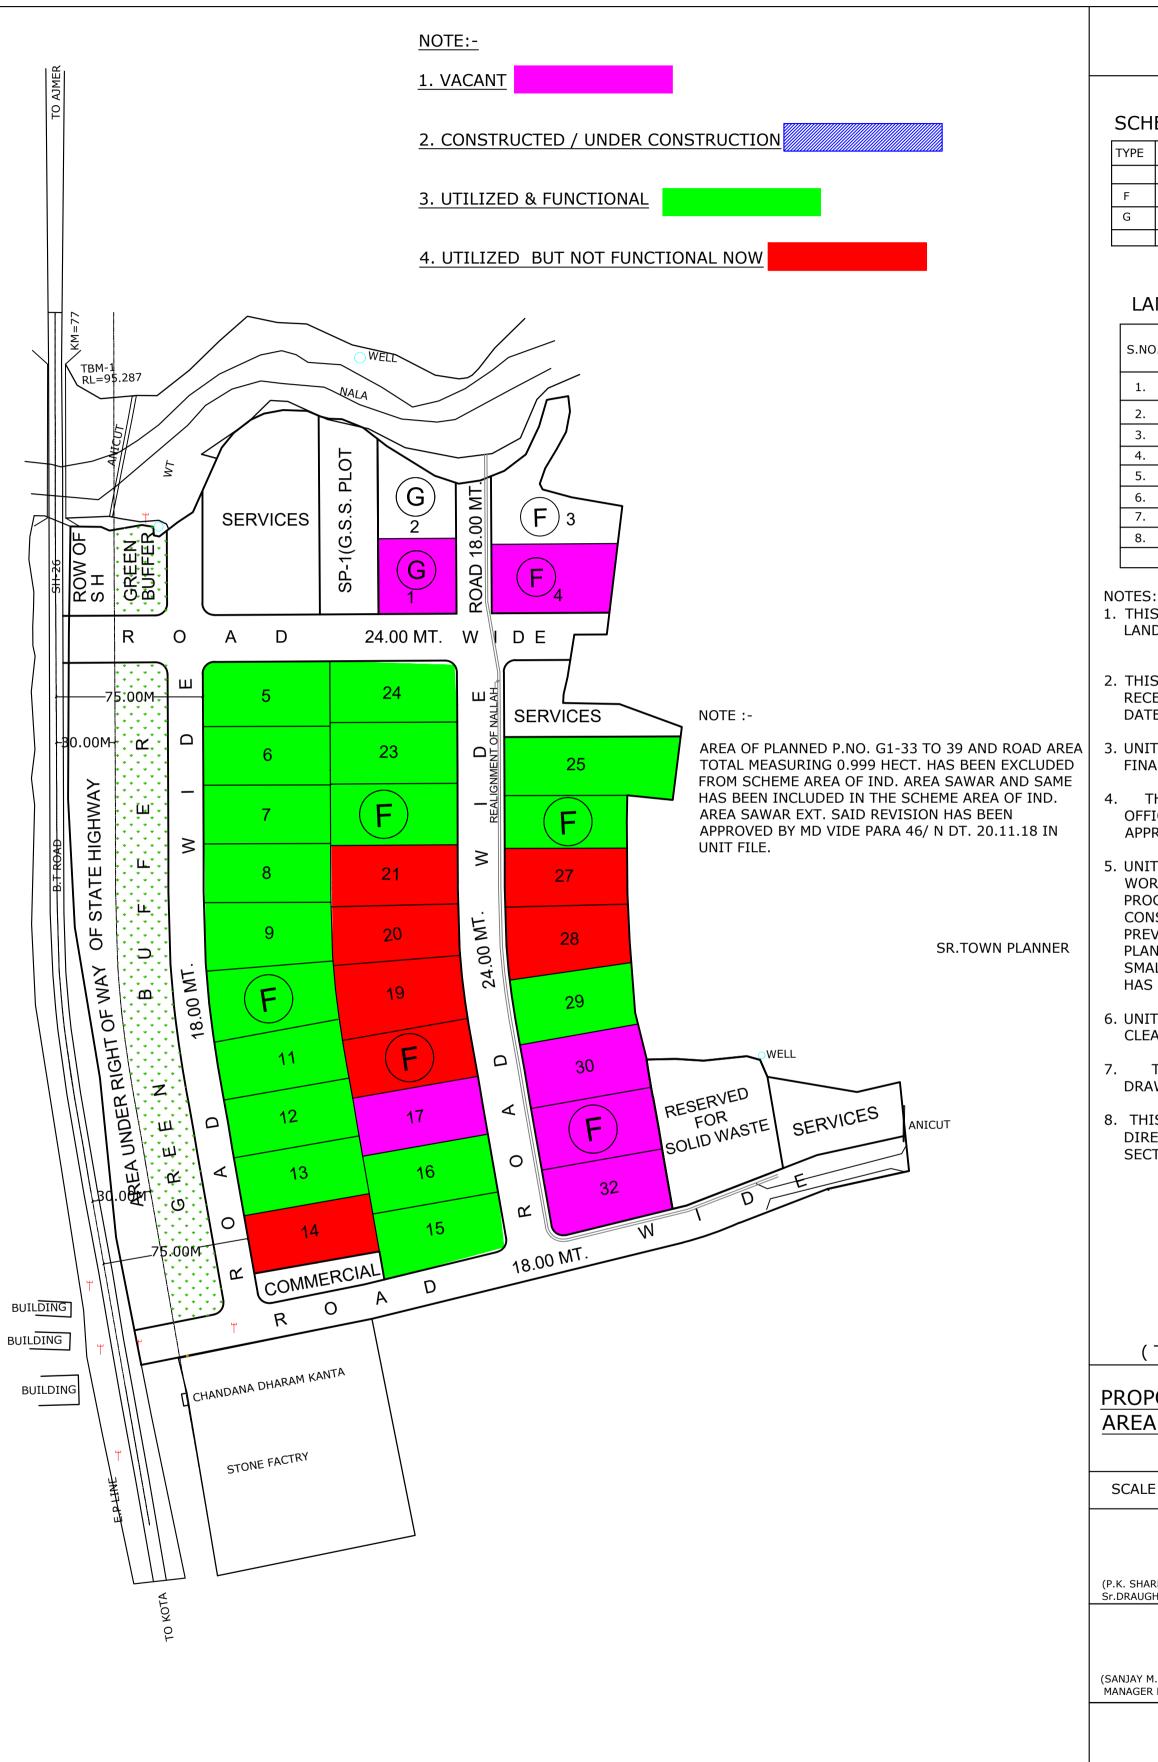

# SAWAR

## SCHEDULE OF PLOTS (REVISED)

| TYPE | SIZE (IN MTS)      | AREA    | NOS. | SET BACKS |      |      |      |
|------|--------------------|---------|------|-----------|------|------|------|
|      |                    |         |      | FRONT     | SIDE | SIDE | REAR |
| F    | 30.00X65.00        | 2000.00 | 30   | 5         | 3    | 3    | 3    |
| G    | 30.00X50.00        | 1500.00 | 02   | 5         | 3    | 3    | 3    |
|      | TOTAL NO. OF PLOTS |         | 32   |           |      |      |      |

### LAND USE (REVISED)

| S.NO. | PARTICULARS             | AREA<br>(IN. HECT.) | PARENTAGE |  |
|-------|-------------------------|---------------------|-----------|--|
| 1.    | TOTAL SCHEME AREA       | 12.992              | 100.00 %  |  |
| 2.    | AREA UNDER ROW OF S.H.  | 0.802               | 6.17 %    |  |
| 3.    | AREA UNDER GREEN BUFFER | 1.030               | 7.93 %    |  |
| 4.    | AREA UNDER IND. PLOTS   | 6.455               | 49.68 %   |  |
| 5.    | AREA UNDER SERVICES     | 1.290               | 9.93 %    |  |
| 6.    | AREA UNDER COMMERCIAL   | 0.102               | 0.79 %    |  |
| 7.    | AREA UNDER SOLID WASTE  | 0.400               | 3.08 %    |  |
| 8.    | AREA UNDER ROAD         | 2.913               | 22.42 %   |  |
|       | TOTAL                   | 12.999              |           |  |

- 1. THIS LAY OUT PLAN HAS BEEN PREPARED ON SURVEY OF LAND AND INFORMATION PROVIDED BY UNIT OFFICE.
- 2. THIS DRAWING HAS BEEN REVISED AS PER PROPOSAL RECEIVED FROM UNIT OFFICE VIDE LETTER NO. 7835 DATED 30.01.2013.
- 3. UNIT OFFICE TO SUBMIT THE DEMARCATION PLAN FOR FINAL APPROVAL OF COMPETENT AUTHORITY.
- 4. THE LAND AS PER SURVEY IS IN EXCESS, HENCE UNIT OFFICE SHALL CHECK SCHEME BOUNDARY AND TAKE APPROPARIATE ACTION.
- 5. UNIT OFFICE INFORMED THAT REALIGNMENT OF NALLA WORK ALONG 18.00 MT. WIDE ROAD IS UNDER PROGRESS, AND RETAINING WALL SHALL BE CONSTRUCTED TOWARDS NORTHERN SIDE OF THE PREVIOUSLY PLANNED PLOT NO. B-26 AND PROPOSED TO PLAN LAND UNDER NALLAH. ACCORDINGLY PLANNING OF SMALLER PLOTS UNDER LAND OF NALLAH & RESERVED HAS BEEN PLANNED.
- 6. UNIT OFFICE MAY CHECK REQUIREMENT OF ENVIRONMENT CLEARANCE ETC.
- THIS DRAWING SUPERCEED EARLIER APPROVED DRAWING NO. IPI / 806 / 2012 DATED 30.03.2012.
- 8. THIS DRAWING HAS BEEN APPROVED BY MANAGING DIRECTOR VIDE PARA NO. 43/N ON DATED 03.04.2013 IN SECTION FILE.

# PROPOSED LAYOUT PLAN FOR INDUSTRIAL AREA SAWAR, KEKRI, DISTT. AJMER

| SCALE 1 CM = 20 MT                       | DRG. NO. | IPI/875/2013 DT. 04.04.2013  |  |  |  |  |
|------------------------------------------|----------|------------------------------|--|--|--|--|
|                                          | REV. I   | IPI/1475/2018 DT. 27.11.2018 |  |  |  |  |
| (P.K. SHARMA)<br>Sr.DRAUGHTS MAN         |          |                              |  |  |  |  |
| (SANJAY M. WAGHMARE)<br>MANAGER PLANNING |          |                              |  |  |  |  |
| RIICO                                    |          |                              |  |  |  |  |