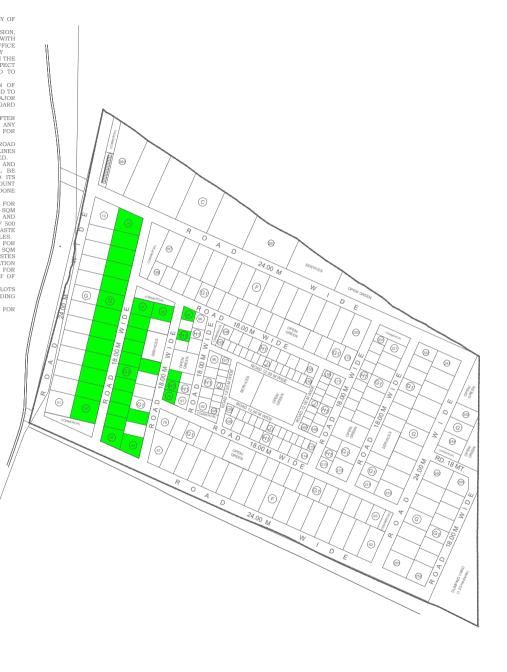

# NOTES: 1. THIS LAYOUT PLAN HAS BEEN PREPARED ON SURVEY OF 1. THIS LAYOUT PLAN HAS BEEN PREPARED ON SURVEY OF LAND AND INFORMATION PROVIDED BY UNIT OFFICE. 2. SINCE, LAND IS TO BE TAKEN IN POSSESSION, THEREFORE, IF THE LAND IS IN VARIANCE WITH ALLOTTED, SAME SHALL BE INTIMATED BY UNIT OFFICE. TO HO AND PLANNING MAY BE REVISED ACCORDINGLY 3. UNIT OFFICE SHALL CHECK ALL THE INPUTS GIVEN IN THE SURVEY PLAN, IF THERE IS ANY VARIATION WITH RESPECT TO GROUND SITUATION, SAME MAY BE INFORMED TO HEAD OFFICE FOR NECESSARY AMENDMENTS. 4. THIS PLANNING HAS BEEN DONE IN-ANTICIPATION OF APPROACH ROAD OF 24 M OF WIDTH TO BE PROVIDED TO PROPOSED INDUSTRIAL AREA FROM THE MAJOR CONNECTING ROAD. NECESSARY ACTION IN THIS REGARD MAY BE TAKEN BY UNIT OFFICE. 5. ALLOTMENT OF PLOTS MAY BE DONE AFTER DEMARCATION OF LAND AT SITE, IF THERE IS ANY VARIATION, SAME MAY BE INFORMED TO HO FOR NECESSARY AMENDMENT. 6. ALL THE L. T. ELECTRIC LINES NOT IN THE ROAD ALIGNMENT SHALL BE SHIFTED, FOR H.T. ELECTRIC LINES (IF ANY), THE ELECTRICITY RULES SHALL BE FOLLOWED. 7. USE OF OPEN AREA[RAIN WATER HARVESTING AREA] AND SERVICES LAND MARKED IN THE LAYOUT SHALL BE UTILIZED AS PER TECHNICAL REQUIREMENT AND ITS SUITABILITY. ANY MODIFICATION REQUIRED ON ACCOUNT OF TECHNICAL REQUIREMENT SHALL BE DONE APPROPRIATELY. 8. UNIT OFFICE MAY TAKE APPROPRIATE ACTION FOR RESERVATION OF CONTIGUOUS 5 PLOTS OF 1000 SQM EACH FOR UNITS INVOLVED IN RECOVERY AND RECYCLING FACILITY AND CONTIGUOUS 2 PLOTS OF 500 SQM EACH FOR UNITS INVOLVED IN E-WASTE DISMANTLING AND RECYCLING FACILITIES AS PER RULES. 9. UNIT OFFICE MAY TAKE APPROPRIATE ACTION FOR RESERVATION OF CONTIGUOUS 2 PLOTS OF 1000 SQM EACH FOR UNITS INVOLVED IN HAZARDOUS WASTES RECYCLING PRE-PROCESSING AND OTHER UTILIZATION. ADDDODDIATEI V EACH FOR UNITS INVOLVED IN HAZARDOUS WASTES RECYCLING, PRE-PROCESSING AND OTHER UTILIZATION OF HAZARDOUS WASTES IN INDUSTRIAL AREAS FOR WHICH EC IS OBTAINED UNDER CATEGORY 'A' OR 'B' OF EIA NOTIFICATION, 2006. 10. BUILDING PARAMETER FOR NON-INDUSTRIAL PLOTS SHALL BE APPLICABLE AS PER RIICO BUILDING REGULATIONS-2021. 11. UNIT OFFICE TO SUBMIT THE DEMARCATION PLAN FOR

FINAL APPROVAL OF COMPETENT AUTHORITY.

**VACANT PLOTS** 

# BADLI

#### SCHEDULE OF INDUSTRIAL PLOTS

| TYPE  | S L Z F             | ARFA | NOs. | SET BACKS |        |         |      |
|-------|---------------------|------|------|-----------|--------|---------|------|
| IIIFL | 3126                | AILA |      | FRONT     | SIDE I | SIDE II | REAR |
| С     | 60.00X100.00        | 6000 | 6    | 6.00      | 4.50   | 4.50    | 4.50 |
| F     | 30.00X65.00         | 2000 | 30   | 5.00      | 3.00   | 3.00    | 3.00 |
| G     | 30.00X50.00         | 1500 | 46   | 5.00      | 3.00   | -       | 2.50 |
| G1    | 25.00X40.00         | 1000 | 78   | 3.00      | 3.00   | -       | 1.20 |
| H1    | 20.00X25.00         | 500  | 55   | 3.00      | 3.00   | -       | 1.20 |
| J     | 12.50X20.00         | 250  | 50   | 3.00      | 1.50   | -       | 1.20 |
|       | TOTAL NOs. OF PLOTS |      | 265  |           |        |         |      |

### SCHEDULE OF SHOPS

| TVDE  | TYPE SIZE ARE | AREA         | NOs.  | SET BACKS                                  |        |         |      |
|-------|---------------|--------------|-------|--------------------------------------------|--------|---------|------|
| IIIFE |               | (IN SQ. MT.) | 1105. | FRONT                                      | SIDE I | SIDE II | REAR |
| S     | 3.00X7.50     | 22.50        | 18    | REFER DRG. NO. IP1466/86<br>DATED 28.04.86 |        |         |      |

#### AND USE

| LAND USE                                           |                |        |       |
|----------------------------------------------------|----------------|--------|-------|
| PARTICULARS                                        | ARE<br>(IN HEC | %AGE   |       |
| TOTAL AREA UNDER SCHEME<br>(AS PER REVENUE RECORD) |                | 47.350 |       |
| LAND UNDER POSSESSION<br>(AS PER PHYSICAL SURVEY)  |                | 47.494 | 100   |
| AREA UNDER INDUSTRIAL PLOTS                        |                | 29.222 | 61.52 |
| AREA UNDER COMMERCIAL                              |                | 1.162  | 2.44  |
| AREA UNDER SERVICES                                |                | 2.545  | 5.36  |
| AREA UNDER OPEN/ GREEN                             |                | 2.506  | 5.27  |
| AREA UNDER ROAD                                    |                | 12.059 | 25.41 |

## TENTATIVE LAY OUT PLAN OF INDUSTRIAL AREA BADLI, TEHSIL-BHINAI, DISTRICT AJMER

| SCALE : 1 cm.= 40.00 mtr.                | DRG. NO. |   |
|------------------------------------------|----------|---|
| (RAKESH VYAS)<br>PLANNING ASSISTANT      |          | N |
| (VIKAS RAJ JAIN)<br>DEPUTY TOWN PLANNER  |          |   |
| (SANJAY M. WAGHMARE)<br>SR. TOWN PLANNER |          |   |