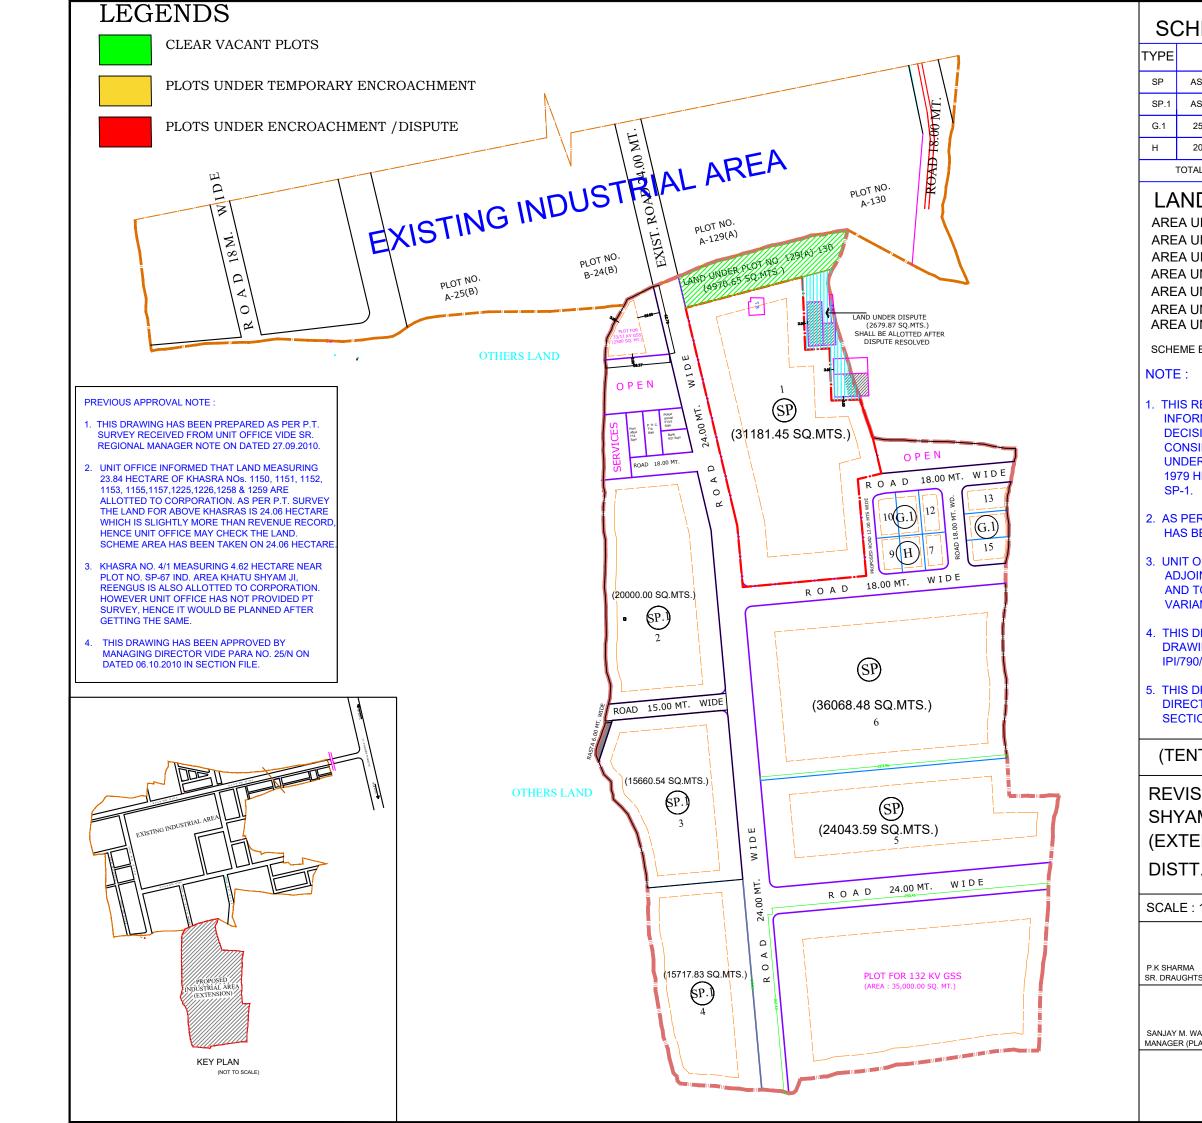

| IEDULE OF                                                                                                                                                                                                                                                                                                                                                                                                                                                                                                                                                                                                                                                                                                                                                                                                                                                                                                                                                                                                                                                                                                                                                                                          | PLO            | TS                |                |                 |                  |               |
|----------------------------------------------------------------------------------------------------------------------------------------------------------------------------------------------------------------------------------------------------------------------------------------------------------------------------------------------------------------------------------------------------------------------------------------------------------------------------------------------------------------------------------------------------------------------------------------------------------------------------------------------------------------------------------------------------------------------------------------------------------------------------------------------------------------------------------------------------------------------------------------------------------------------------------------------------------------------------------------------------------------------------------------------------------------------------------------------------------------------------------------------------------------------------------------------------|----------------|-------------------|----------------|-----------------|------------------|---------------|
| SIZE                                                                                                                                                                                                                                                                                                                                                                                                                                                                                                                                                                                                                                                                                                                                                                                                                                                                                                                                                                                                                                                                                                                                                                                               | AREA           | NOs.              |                | SET B           |                  | DEAE          |
| S PER SITE                                                                                                                                                                                                                                                                                                                                                                                                                                                                                                                                                                                                                                                                                                                                                                                                                                                                                                                                                                                                                                                                                                                                                                                         | 5 TO 10 ACRE   | 3                 | FRONT<br>25.00 | SIDE I<br>15.00 | SIDE II<br>15.00 | REAR<br>15.00 |
| S PER SITE                                                                                                                                                                                                                                                                                                                                                                                                                                                                                                                                                                                                                                                                                                                                                                                                                                                                                                                                                                                                                                                                                                                                                                                         | 3.87 TO 5 ACRE |                   | 20.00          | 10.00           |                  | 10.00         |
| 25.00m x 40.00m                                                                                                                                                                                                                                                                                                                                                                                                                                                                                                                                                                                                                                                                                                                                                                                                                                                                                                                                                                                                                                                                                                                                                                                    | 1,000.00       | 6                 | 5.00           | 3.00            | -                | 2.50          |
| 20.00m x 35.00m                                                                                                                                                                                                                                                                                                                                                                                                                                                                                                                                                                                                                                                                                                                                                                                                                                                                                                                                                                                                                                                                                                                                                                                    | 700.00         | 3                 | 4.00           | 3.00            | -                | 2.00          |
| AL NOS. OF PLOTS                                                                                                                                                                                                                                                                                                                                                                                                                                                                                                                                                                                                                                                                                                                                                                                                                                                                                                                                                                                                                                                                                                                                                                                   |                | 15                | 7.00           | 2.00            |                  |               |
| DUSE<br>NDER SCHEME(EXT.) 59.45 Acre (24.06 Hect.)100.00 %<br>NDER IND. PLOTS 38.99 Acre (14.97 Hect.) 65.59%<br>NDER ROADS 8.59 Acre (3.47 Hect.) 14.45%<br>NDER SERVICES 1.14 Acre (0.46 Hect.) 1.92%<br>NDER 132 KV G. S. S. 8.64 Acre (3.50 Hect.) 14.53%<br>NDER 33/11 KV G. S. S. 0.61 Acre (0.25 Hect.) 1.02%<br>NDER OPEN 1.48 Acre (0.60 Hect.) 2.49%<br>BOUNDARY(EXTENSION) SHOWN THUS<br>EEVISED DRAWING HAS BEEN PREPARED AS PER<br>MATION SUBMITTED BY UNIT OFFICE AND<br>SON OF SUB COMMITTEE CONSTITUTED FOR<br>IDERING PREFERENTIAL ALLOTMENT OF LAND<br>R RULE 3(W) OF RIICO DISPOSAL OF LAND RULES,<br>HELD ON 03.04.2012 IN THE MATTER OF PLOT NO.<br>R DECISION, EQUIVALENT AREA OF 'OPEN'<br>HEEN COMPENSATED FROM SERVICES AREA.<br>DEFICE TO CHECK AREAS OF ALLOTTED PLOTS<br>IN TO THIS INDUSTRIAL AREA, SCHEME BOUNDARY<br>'OTAL LAND UNDER THIS INDUSTRIAL AREA. FOR ANY<br>NCE UNIT OFFICE TO TAKE NECESSARY ACTION.<br>DRAWING SUPERCEED EARLIER APPROVED<br>ING NO. IPI/787/2011 DATED 21.11.2011 &<br>V2011 DATED 05.12.2011.<br>DRAWING HAS BEEN APPROVED BY MANAGING<br>'TOR VIDE PARA NO. 77/N ON DATED 22.05.2012 IN<br>ON FILE.<br>TATIVE PLAN FOR DEMARCATION) |                |                   |                |                 |                  |               |
| SED LAY OUT PLAN OF KHATU<br>M JI INDUSTRIAL COMPLEX<br>ENSION), REENGUS,<br>T. SIKAR.                                                                                                                                                                                                                                                                                                                                                                                                                                                                                                                                                                                                                                                                                                                                                                                                                                                                                                                                                                                                                                                                                                             |                |                   |                |                 |                  |               |
| 1 cm.= 20.00 mtr.                                                                                                                                                                                                                                                                                                                                                                                                                                                                                                                                                                                                                                                                                                                                                                                                                                                                                                                                                                                                                                                                                                                                                                                  | DRG. N         | 0. <sup>   </sup> | PI/814         | /2012<br>DA     | 2<br>TED : 30.   | 05.2012       |
| 'SMAN<br>'AGHMARE<br>-ANNING)                                                                                                                                                                                                                                                                                                                                                                                                                                                                                                                                                                                                                                                                                                                                                                                                                                                                                                                                                                                                                                                                                                                                                                      |                |                   |                |                 |                  |               |
| RIICO                                                                                                                                                                                                                                                                                                                                                                                                                                                                                                                                                                                                                                                                                                                                                                                                                                                                                                                                                                                                                                                                                                                                                                                              |                |                   |                |                 |                  |               |