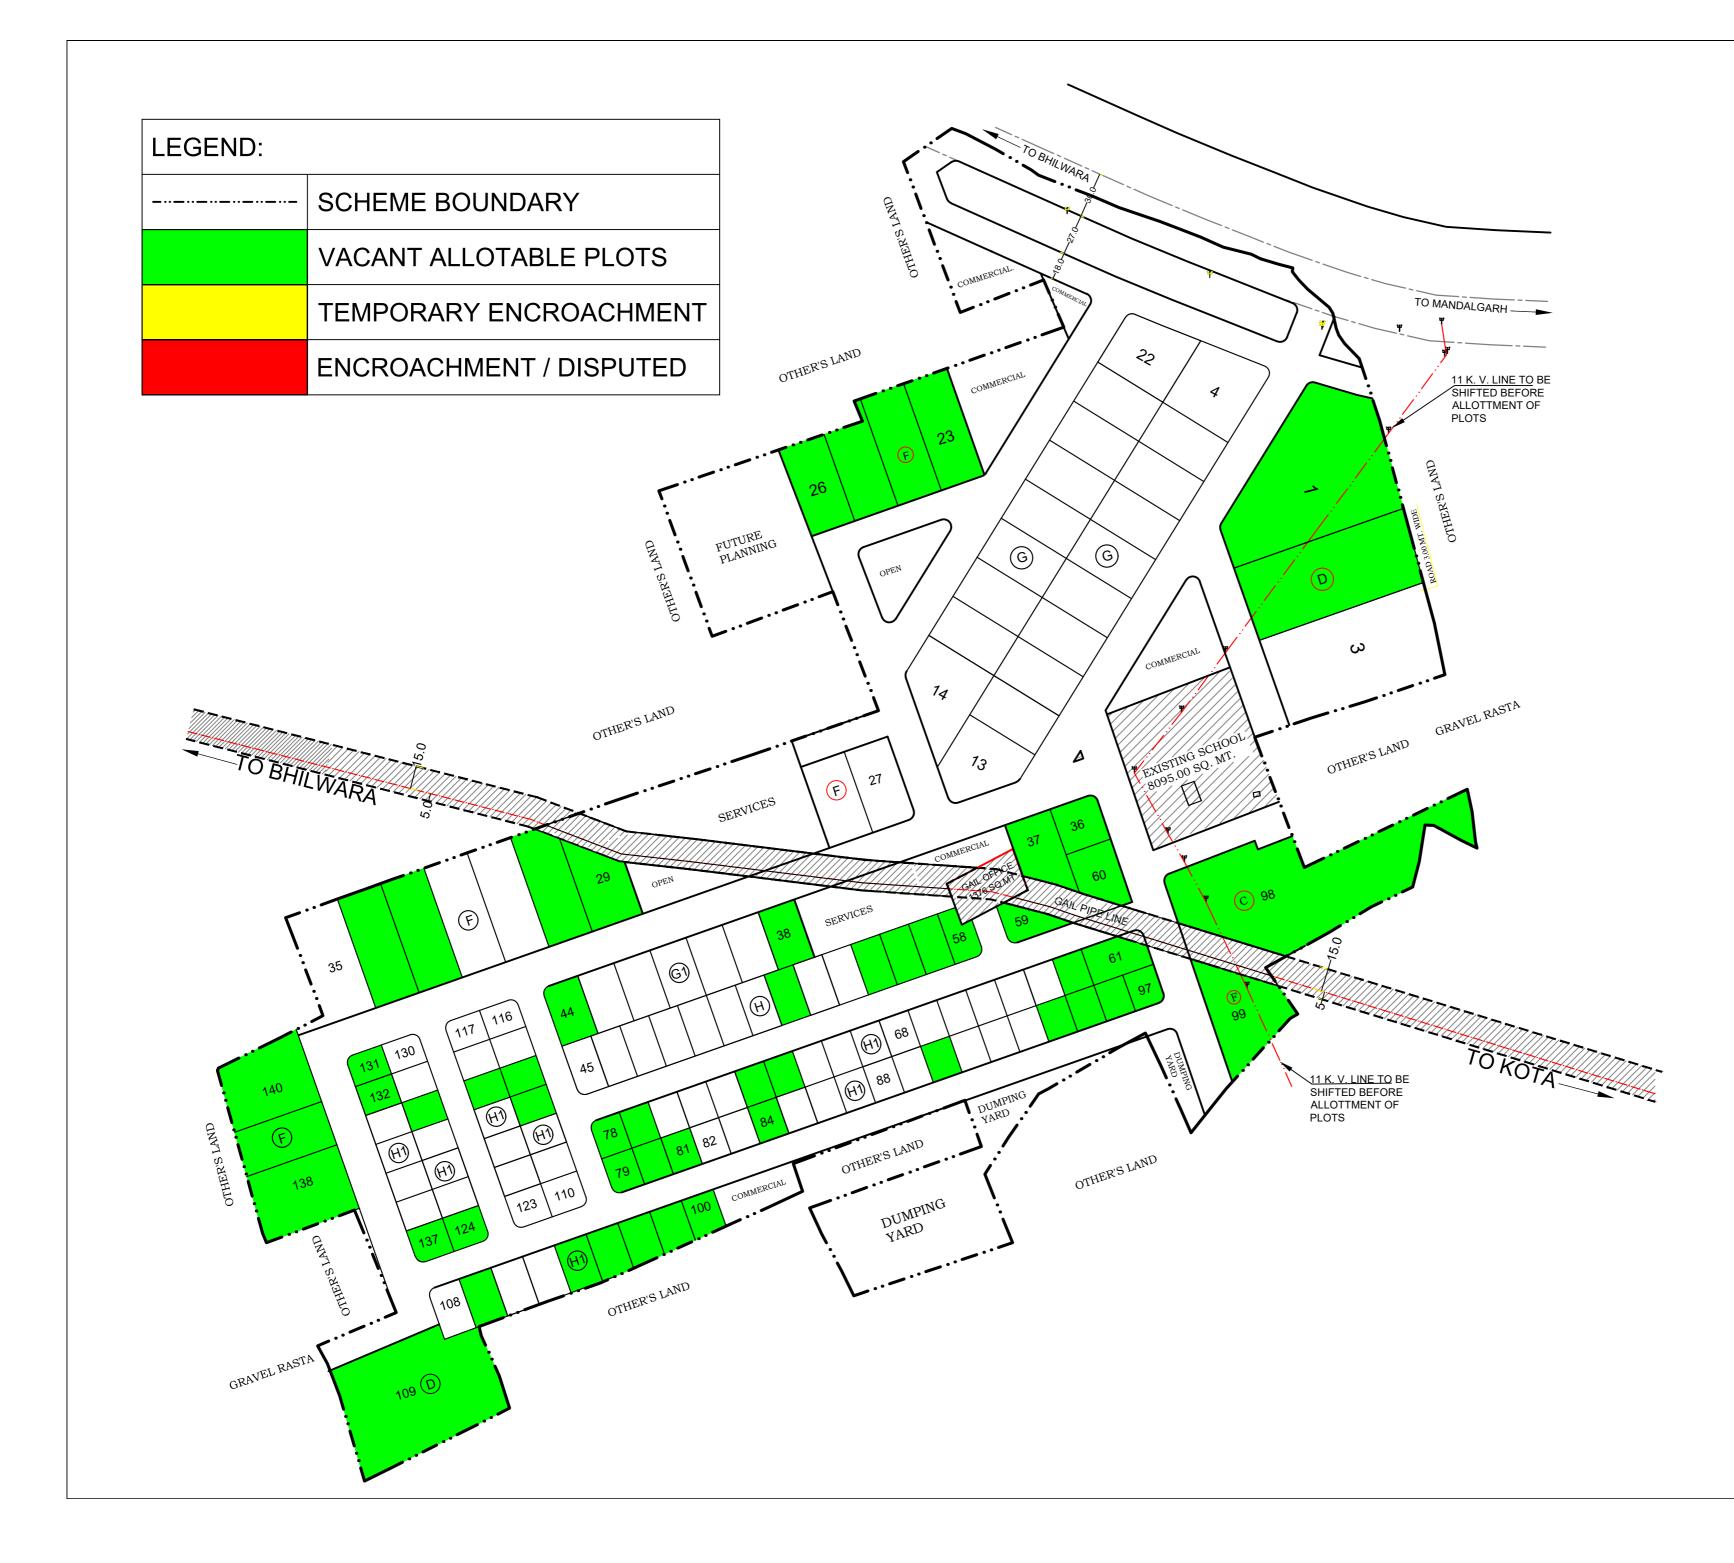

## SCHEDULE OF PLOTS SET BACKS AREA (IN SQ.MT) NOS. FRONT SIDE I SIDE II REAR SIZE (IN METER) TYPE 01 6.00 4.50 4.50 4.50 60.00m x 100.00m 6000.00 С 04 6.00 4.50 4.50 4.50 50.00m x 100.00m D 5000.00 17 5.00 3.00 3.00 3.00 F 30.00m x 65.00m 2000.00 G 30.00m x 50.00m 1500.00 19 5.00 3.00 2.50 G1 25.00m x 40.00m 09 3.00 1.20 1000.00 3.00 16 3.00 3.00 H 20.00m x 35.00m 1.20 700.00 H1 20.00m x 25.00m 500.00 74 3.00 3.00 1.20 TOTAL NOs. OF PLOTS 140 LAND USE AREA (IN HECTARE) %AGE PARTICULARS AREA AS PER SURVEY (REVENUE RECORD) 33.455 (206.60 BIGHA AREA AS PER SURVEY 31.645 (195.42 BIGHA) 00.809 AREA UNDER SCHOOL (NOT IN POSSESSION) (5.00 BIGHA) 00.137 (0.85 BIGHA) AREA UNDER GAIL OFFICE (NOT IN POSSESSION 30.699 (189.57 BIGHA) AREA UNDER SCHEME PERCENTAG AREA UNDER INDUSTRIAL PLOTS 16.722 54.47 % AREA UNDER COMMERCIAL 1.128 3.67 % AREA RESERVE FOR FUTURE PLANNING 0.834 2.72% AREA UNDER ROW OF NH-158 0.448 1.46% AREA UNDER SERVICES 1.908 6.22% AREA UNDER OPEN 1.045 3.40 % AREA UNDER GAIL TO BE KEPT 0.877 2.86 % AS OPEN FOR PLANTATION (PIPE LINE) AREA UNDER ROADS 7.737 25.20 % NOTES: THIS LAY OUT PLAN HAS BEEN PREPARED ON P.T. SURVEY OF LAND AND INFORMATION PROVIDED BY UNIT OFFICE. UNIT OFFICE SHALL CHECK ALL THE INPUTS GIVEN IN THE SURVEY PLAN. IF THERE IS ANY VARIATION WITH RESPECT TO GROUND SITUATION, SAME MAY BE INFORMED TO HEAD OFFICE FOR NECESSARY AMENDMENTS. UNIT OFFICE SHALL SUBMIT THE DEMARCATED BOUNDARY (SIMANKAN) OF THE SCHEME AREA WITH SURVEY PLAN FOR FINAL APPROVAL OF COMPETENT AUTHORITY. ALL THE EXISTING ELECTRIC LINE, NOT IN THE ALIGNMENT OF THE ROAD, SHALL BE SHIFTED BEFORE ALLOTMENT. USE OF SERVICES LAND MARKED IN THE LAYOUT SHALL BE UTILISED AS PER TECHNICAL REQUIREMENT AND ITS SUITABILITY. ANY MODIFICATION REQUIRED ON ACCOUNT OF TECHNICAL REQUIREMENT SHALL BE DONE APPROAPRIATELY. UNIT OFFICE SHALL ENSURE THAT PLANNING OF PLOTS, IN THE LAND RESERVED FOR FUTURE PLANNING IS DONE AFTER RESOLVING THE ISSUE OF EXISTING SHAMSAN ON THE SAID LAND UNIT OFFICE SHALL ENSURE THE PROCEDURE OF COMPENSATION OF 05 BIGHA LAND, RESERVED UNDER EXISTING SCHOOL PREMISES. THIS DRAWING SUPERSEED EARLIER APPROVED DRAWING NO. IPI/1420/2018, DT. 09.05.2018 6.THIS DRAWING HAS BEEN APPROVED BY COMMITTEE HEADED BY MD IN MEETING HELD ON DATED 02.02.2021 REVISED LAY OUT PLAN OF INDUSTRIAL AREA KARANPURA, MANDALGARH, DISTT. BHILWARA SCALE : 1 cm.= 20.00 mtr. DRG. NO. IPI/1674/ 2021, DT. 02.02.2021 (GAYTRI MEENA) (DRAUGHTSMAN) Ν (VIKAS RAJ JAIN) (ASSTT. TOWN PLANNER) (SANJAY WAGHMARE) (SR. TOWN PLANNER) RIICO