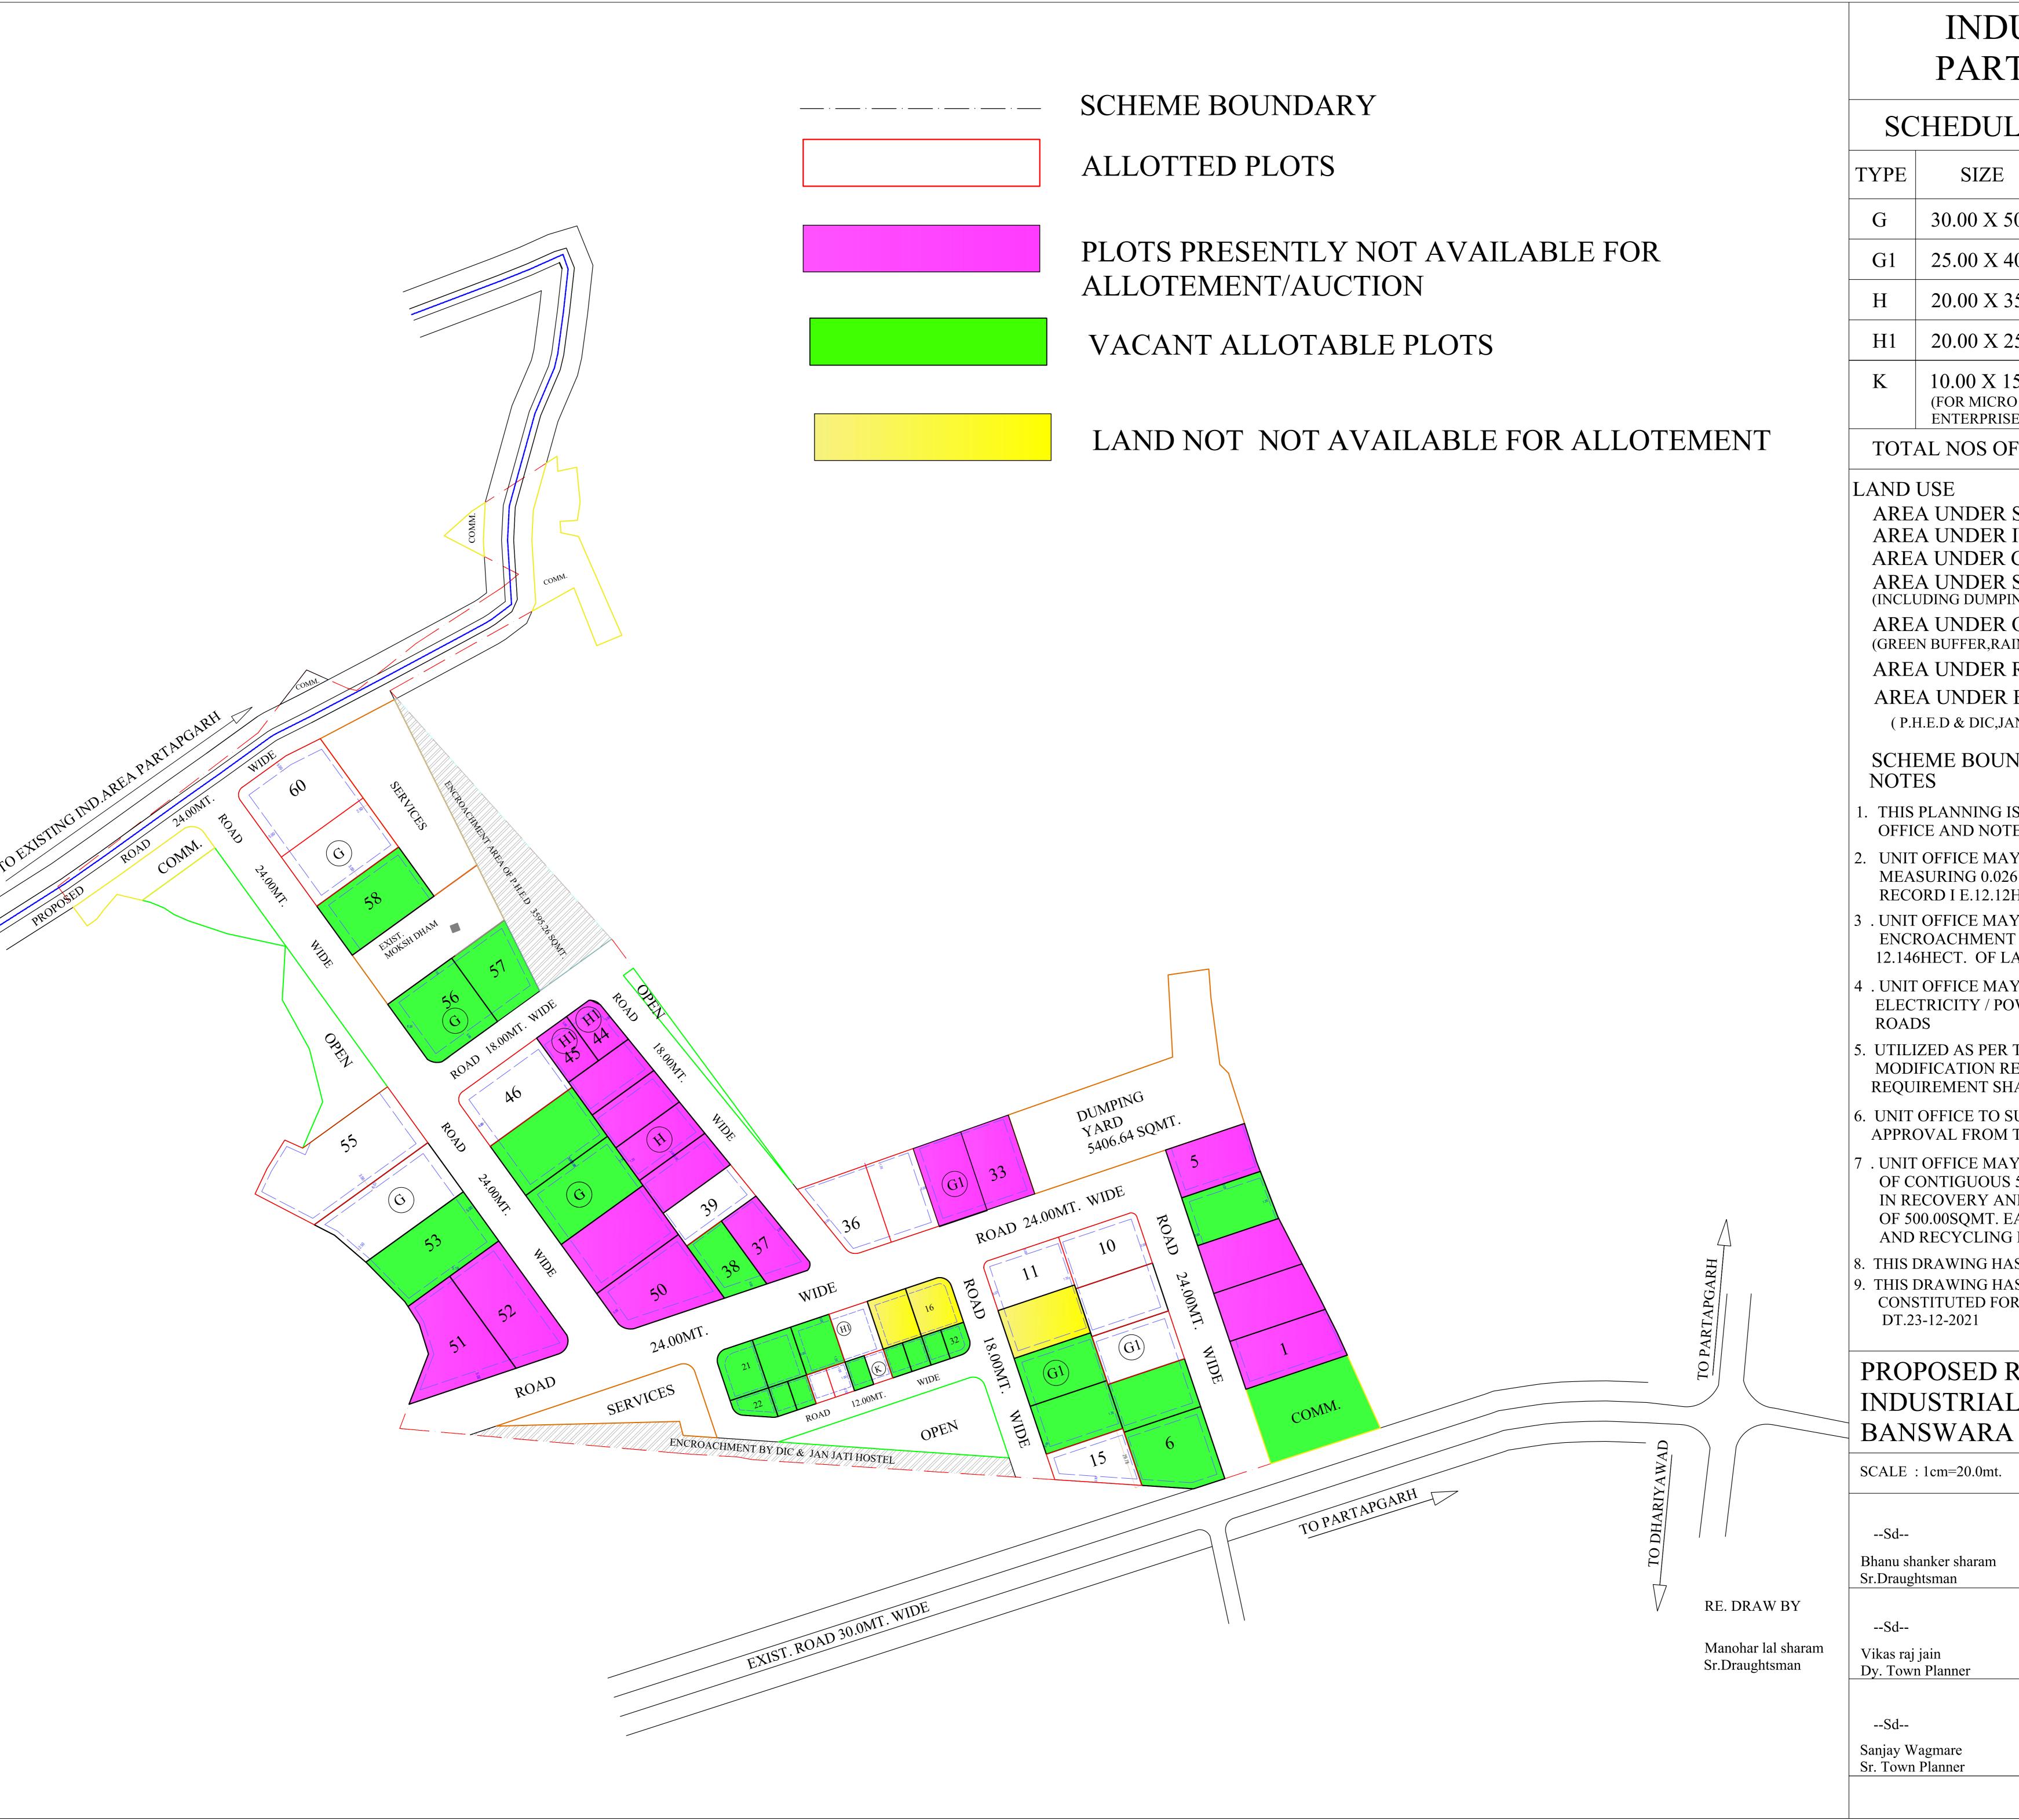

# INDUSTRIAL AREA PARTAPGARH (EXT.)

### SCHEDULE OF INDUSTRIAL PLOTS

| TYPE | SIZE                                        | AREA (IN SQMTR.) | NOS | SET BACK |        |         |      |
|------|---------------------------------------------|------------------|-----|----------|--------|---------|------|
|      |                                             |                  |     | FRONT    | SIDE I | SIDE II | REAR |
| G    | 30.00 X 50.00                               | 1500.00          | 15  | 5.0      | 3.0    | _       | 2.5  |
| G1   | 25.00 X 40.00                               | 1000.00          | 19  | 3.0      | 3.0    | _       | 1.2  |
| Н    | 20.00 X 35.00                               | 700.00           | 07  | 3.0      | 3.0    | -       | 1.2  |
| H1   | 20.00 X 25.00                               | 500.00           | 08  | 3.0      | 3.0    | _       | 1.2  |
| K    | 10.00 X 15.00<br>(FOR MICRO<br>ENTERPRISES) | 150.00           | 11  | 2.5      | 1.0    | _       | 1.0  |

60

TOTAL NOS OF PLOTS

| AREA UNDER SCHEME :-                                     | 12.146 Hect. | 100%   |
|----------------------------------------------------------|--------------|--------|
| AREA UNDER IND.PLOTS:-                                   | 05.65 Hect.  | 46.54% |
| AREA UNDER COMMERCIAL:-                                  | 00.54 Hect.  | 4.44%  |
| AREA UNDER SERVICES:- (INCLUDING DUMPING YARD)           | 1.25 Hect.   | 10.32% |
| AREA UNDER OPEN:- (GREEN BUFFER, RAIN WATER HARVETING AF | 0.60 Hect.   | 4.95%  |
| AREA UNDER ROADS:-                                       | 3.49 Hect.   | 28.75% |
| AREA UNDER ENCROACHMENT                                  | :- 0.61      | 5.0%   |
| ( P.H.E.D & DIC,JANJATI HOSTEL)                          |              |        |

## SCHEME BOUNDARY SHOWN THUS:- — — —

- . THIS PLANNING IS PREPARED ON THE SURVEY RECEIVED FROM UNIT OFFICE AND NOTE DATED 15-9-2017
- 2. UNIT OFFICE MAY TAKE APPROPRIATE ACTION FOR EXCESS LAND MEASURING 0.026 HA. WITH RESPECT TO AREA AS PER REVENUE RECORD I E.12.12HA
- 3 . UNIT OFFICE MAY TAKE APPROPRIATE ACTION FOR REMOVAL OF ENCROACHMENT PLANNING HAS BEEN DONE FOR TOTAL 12.146HECT. OF LAND AS SURVEY PROVIDED BY UNIT OFFICE
- 4 . UNIT OFFICE MAY TAKE APPROPRIATE ACTION FOR SHIFTIN OF ELECTRICITY / POWER LINES WHICH AREA NOT IN ALIGMENT OF
- 5. UTILIZED AS PER TECHNICAL REQUIREMENT AND ITS SUITABILITY.ANY MODIFICATION REQUIRED ON ACCOUNT OF TECHNICAL REQUIREMENT SHALL BE DONE APPROPRIATELY.
- 6. UNIT OFFICE TO SUBMIT THE DEMARCATION PLAN FOR FINAL APPROVAL FROM THE COMPETENT AUTHORITY
- . UNIT OFFICE MAY TAKE APPROPRIATE ACTION FOR RESERVATION OF CONTIGUOUS 5 PLOTS OF 1000.00SQMT. EACH FOR UNIT INVOLVED IN RECOVERY AND RECYCLING FACILITY AND CONTIGUOUS 2PLOT OF 500.00SQMT. EACH FOR THE UNIT INVOLNED IN E-WASE DISMANTLING AND RECYCLING FACILITES AS PER OFFICE ORDER DATED 18-01-2018
- 8. THIS DRAWING HAS BEEN SUPERCEDED OF DRG.NO.IPI/11422/2018 DT.21-05-2018 9. THIS DRAWING HAS BEEN APPROVED BY THE MD IN MEETING OF COMMITTEE CONSTITUTED FOR PLANNING OF NEW INDUSTRIAL AREA HELD ON

## PROPOSED REVISED LAYOUT PLAN OF INDUSTRIAL AREA PRATAPGARH (EXT.) DISTT.

| SCALE: 1cm=20.0mt.   | DRG.NO. | IPI/1778/2021 DT.29-12-2021 |
|----------------------|---------|-----------------------------|
|                      |         |                             |
| Sd                   |         |                             |
| Bhanu shanker sharam |         |                             |
| Sr.Draughtsman       |         |                             |
|                      |         |                             |
| Sd                   |         |                             |
| Vikas raj jain       |         |                             |
| Dy. Town Planner     |         | Z                           |
|                      |         |                             |
| Sd                   |         |                             |
| Sanjay Wagmare       |         |                             |
| Ca Tarra Dlaman      |         |                             |