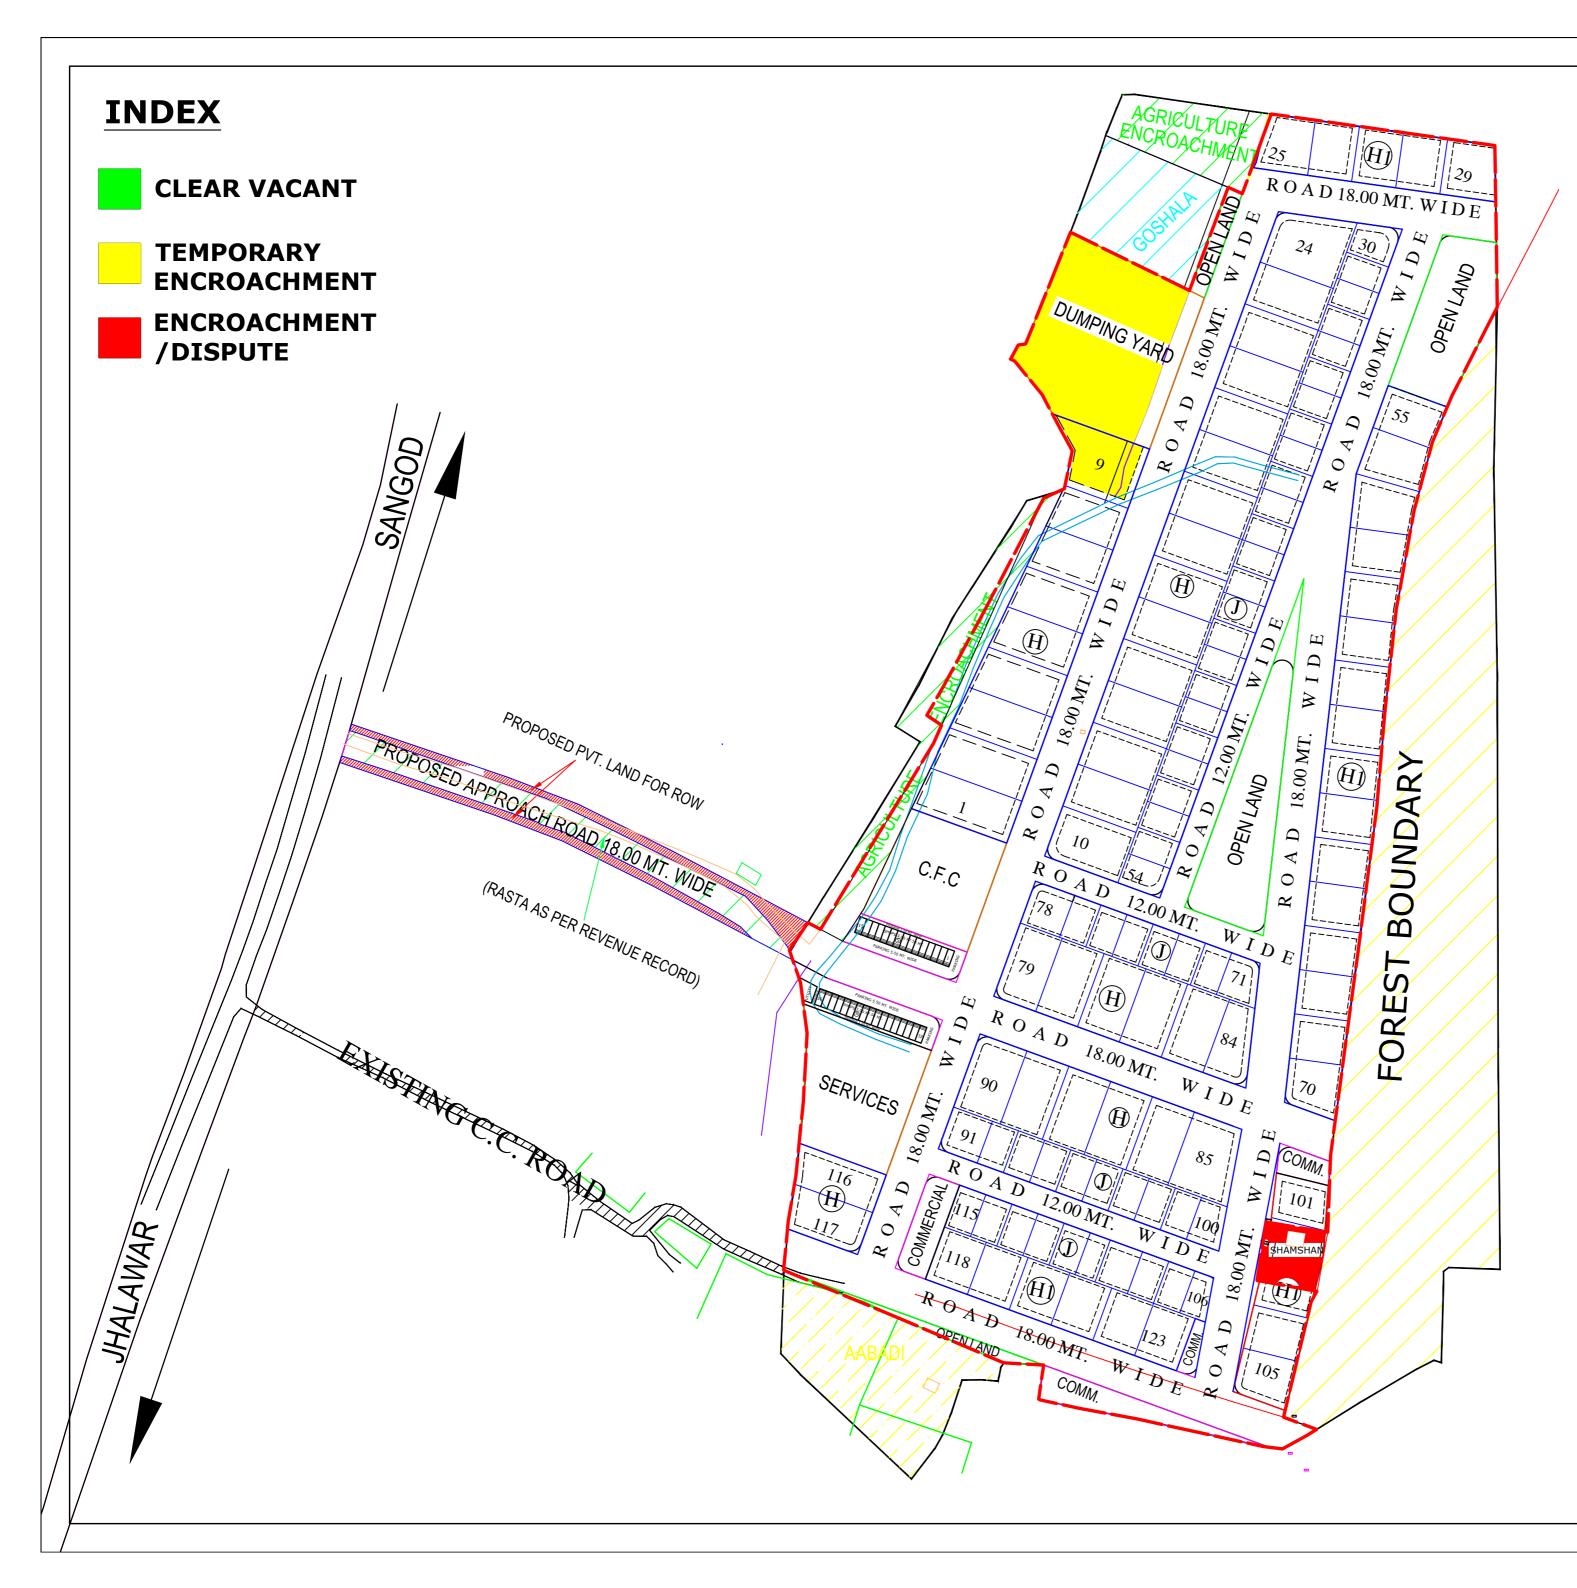

| YPE<br>н                                                                                                                                              | EDULE OF INL                                                                                                                                                                                                                                                                                                                                                                                                                                          | USTRI                                                                                                                                                                                        | AL PLOT                                                                                                                                                                                                            | S                                                                                                                                                             |                                                                                                                                            |                                                                                                              |                                                                                               |                    |  |
|-------------------------------------------------------------------------------------------------------------------------------------------------------|-------------------------------------------------------------------------------------------------------------------------------------------------------------------------------------------------------------------------------------------------------------------------------------------------------------------------------------------------------------------------------------------------------------------------------------------------------|----------------------------------------------------------------------------------------------------------------------------------------------------------------------------------------------|--------------------------------------------------------------------------------------------------------------------------------------------------------------------------------------------------------------------|---------------------------------------------------------------------------------------------------------------------------------------------------------------|--------------------------------------------------------------------------------------------------------------------------------------------|--------------------------------------------------------------------------------------------------------------|-----------------------------------------------------------------------------------------------|--------------------|--|
| Н                                                                                                                                                     | YPE SIZE AREA                                                                                                                                                                                                                                                                                                                                                                                                                                         |                                                                                                                                                                                              |                                                                                                                                                                                                                    | NOs.                                                                                                                                                          | . SET BACKS                                                                                                                                |                                                                                                              |                                                                                               |                    |  |
|                                                                                                                                                       | 20.00X35.00                                                                                                                                                                                                                                                                                                                                                                                                                                           |                                                                                                                                                                                              | 700                                                                                                                                                                                                                | 38                                                                                                                                                            | 3.00                                                                                                                                       | 3.00                                                                                                         | SIDE II                                                                                       | 1.20               |  |
| H1                                                                                                                                                    | 20.00X25.00                                                                                                                                                                                                                                                                                                                                                                                                                                           |                                                                                                                                                                                              | 500                                                                                                                                                                                                                | 32                                                                                                                                                            | 3.00                                                                                                                                       | 3.00                                                                                                         | -                                                                                             | 1.20               |  |
| J                                                                                                                                                     | 12.50X20.00                                                                                                                                                                                                                                                                                                                                                                                                                                           |                                                                                                                                                                                              | 250                                                                                                                                                                                                                | 53                                                                                                                                                            | 3.00                                                                                                                                       | 1.50                                                                                                         | _                                                                                             | 1.20               |  |
| -                                                                                                                                                     | L<br>TOTAL NOS. OF F                                                                                                                                                                                                                                                                                                                                                                                                                                  | PLOTS                                                                                                                                                                                        |                                                                                                                                                                                                                    | 123                                                                                                                                                           |                                                                                                                                            |                                                                                                              |                                                                                               |                    |  |
| SCHE                                                                                                                                                  | EDULE OF SHC                                                                                                                                                                                                                                                                                                                                                                                                                                          | )PS                                                                                                                                                                                          |                                                                                                                                                                                                                    |                                                                                                                                                               |                                                                                                                                            |                                                                                                              |                                                                                               |                    |  |
| YPE                                                                                                                                                   | SIZE                                                                                                                                                                                                                                                                                                                                                                                                                                                  | _                                                                                                                                                                                            | AREA                                                                                                                                                                                                               | NOs.                                                                                                                                                          | REFERENCE DWG.NO                                                                                                                           |                                                                                                              |                                                                                               |                    |  |
| S                                                                                                                                                     | 3.00X7.50 MT.<br>INCLUDING 1.50 MT. WIDE PLAT                                                                                                                                                                                                                                                                                                                                                                                                         | EFORM                                                                                                                                                                                        | 22.50 SQM                                                                                                                                                                                                          | 32                                                                                                                                                            | DRG. NO. IPI/741/79                                                                                                                        |                                                                                                              |                                                                                               |                    |  |
| LAN                                                                                                                                                   | DUSE                                                                                                                                                                                                                                                                                                                                                                                                                                                  | -                                                                                                                                                                                            |                                                                                                                                                                                                                    |                                                                                                                                                               |                                                                                                                                            |                                                                                                              |                                                                                               |                    |  |
| PAR                                                                                                                                                   | TICULARS                                                                                                                                                                                                                                                                                                                                                                                                                                              |                                                                                                                                                                                              |                                                                                                                                                                                                                    | (IN                                                                                                                                                           | AREA<br>I HECTA                                                                                                                            |                                                                                                              | %/                                                                                            | AGE                |  |
| TOTAL AREA UNDER SCHEME<br>(AS PER REVENUE RECORD)                                                                                                    |                                                                                                                                                                                                                                                                                                                                                                                                                                                       |                                                                                                                                                                                              |                                                                                                                                                                                                                    |                                                                                                                                                               | 14.50                                                                                                                                      |                                                                                                              |                                                                                               |                    |  |
| TOTAL AREA UNDER SCHEME<br>(AS PER PHYSICAL SURVEY )                                                                                                  |                                                                                                                                                                                                                                                                                                                                                                                                                                                       |                                                                                                                                                                                              |                                                                                                                                                                                                                    |                                                                                                                                                               | 11.23                                                                                                                                      | 39                                                                                                           | 1                                                                                             | 100                |  |
| AREA UNDER INDUSTRIAL PLOTS                                                                                                                           |                                                                                                                                                                                                                                                                                                                                                                                                                                                       |                                                                                                                                                                                              |                                                                                                                                                                                                                    |                                                                                                                                                               | 5.82                                                                                                                                       | 3                                                                                                            | 5                                                                                             | 51.81              |  |
| AREA UNDER COMMERCIAL                                                                                                                                 |                                                                                                                                                                                                                                                                                                                                                                                                                                                       |                                                                                                                                                                                              |                                                                                                                                                                                                                    |                                                                                                                                                               | 0.367                                                                                                                                      |                                                                                                              | 3                                                                                             | 3.26               |  |
| AREA UNDER SERVICES<br>(INCLUDING DUMPING YARD)                                                                                                       |                                                                                                                                                                                                                                                                                                                                                                                                                                                       |                                                                                                                                                                                              |                                                                                                                                                                                                                    |                                                                                                                                                               | 1.048                                                                                                                                      |                                                                                                              | g                                                                                             | 9.32               |  |
| AREA UNDER OPEN/ GREEN                                                                                                                                |                                                                                                                                                                                                                                                                                                                                                                                                                                                       |                                                                                                                                                                                              |                                                                                                                                                                                                                    |                                                                                                                                                               | 0.588                                                                                                                                      |                                                                                                              | 5.24                                                                                          |                    |  |
| AREA UNDER ROADS                                                                                                                                      |                                                                                                                                                                                                                                                                                                                                                                                                                                                       |                                                                                                                                                                                              |                                                                                                                                                                                                                    |                                                                                                                                                               | 3.413                                                                                                                                      |                                                                                                              | 3                                                                                             | 30.37              |  |
| 5. ALLC<br>VAR:<br>7. ALL<br>ELEC<br>8. USE<br>LAYO<br>MOD<br>APPF<br>0. UNIT<br>SQM<br>RECY<br>E-W/<br>0. BUIL<br>RICC<br>1. UNIT<br>AUTI<br>2. THIS | ION IN THIS REGARD MA<br>DTMENT OF PLOTS MAY<br>IATION, SAME MAY BE IN<br>THE L. T. ELECTRIC LINE<br>TRIC LINES (IF ANY), TH<br>OF OPEN AREA (RAIN WA<br>OUT SHALL BE UTILIZED<br>DIFICATION REQUIRED ON<br>ROPRIATELY.<br>COFFICE MAY TAKE APPI<br>EACH (IN PLACE OF 5 NC<br>YCLING FACILITY AND C<br>ASTE DISMANTLING AND<br>DING PARAMETER FOR N<br>O BUILDING REGULATION<br>COFFICE TO SUBMIT THE<br>HORITY.<br>DRAWING HAS BEEN AP<br>03.11.2021 | BE DONE AF<br>NFORMED T<br>S NOT IN TF<br>E ELECTRIC<br>TTER HARVI<br>AS PER TEC<br>N ACCOUNT<br>ROPRIATE A<br>SS. OF 1000 S<br>ONTIGUOUS<br>RECYCLINI<br>NON-INDUST<br>NS-2021.<br>DEMARCAT | TER DEMARC.<br>O HO FOR NEC<br>IE ROAD ALIGI<br>TTY RULES SH<br>ESTING AREA)<br>CHNICAL REQU<br>OF TECHNICA<br>CTION FOR RE<br>QM EACH) FOI<br>S 2 PLOTS OF 50<br>G FACILITIES /<br>IRIAL & INDUS<br>FION PLAN FOI | ATION OF L<br>ESSARY AN<br>NMENT SHA<br>AND SERV:<br>JIREMENT A<br>L REQUIRE<br>SERVATION<br>VUNITS IN<br>00 SQM EAC<br>S PER RUL<br>STRIAL PLO<br>& FINAL AP | MENDMEN<br>ALL BE SH<br>LOWED.<br>(CES LANI)<br>AND ITS SI<br>MENT SH<br>N OF CON<br>/OLVED II<br>(H FOR UN<br>ES.<br>TS SHALL<br>PROVAL C | T.<br>IFTED. F(<br>D MARKE<br>UITABILI<br>ALL BE D<br>FIGUOUS<br>N RECOV<br>ITTS INV(<br>BE APPL<br>DF COMPI | DR H.T.<br>D IN THE<br>TY. ANY<br>ONE<br>10 PLOTS<br>ERY AND<br>DLVED IN<br>ICABLE 4<br>ETENT | G OF 500<br>AS PER |  |
|                                                                                                                                                       | TATIVE LAY<br>AWAR TEHSIL                                                                                                                                                                                                                                                                                                                                                                                                                             | SANG                                                                                                                                                                                         | SOD DIS                                                                                                                                                                                                            | T. KO1                                                                                                                                                        | A                                                                                                                                          |                                                                                                              | AL /                                                                                          | ARE.               |  |
|                                                                                                                                                       | CM = 20.00 Mt.                                                                                                                                                                                                                                                                                                                                                                                                                                        | DRG. N                                                                                                                                                                                       | 0. IPI/17                                                                                                                                                                                                          | 755/2021 DT                                                                                                                                                   | . 12.11.20                                                                                                                                 | 21                                                                                                           |                                                                                               |                    |  |
|                                                                                                                                                       |                                                                                                                                                                                                                                                                                                                                                                                                                                                       | 1                                                                                                                                                                                            |                                                                                                                                                                                                                    |                                                                                                                                                               |                                                                                                                                            |                                                                                                              |                                                                                               |                    |  |
|                                                                                                                                                       |                                                                                                                                                                                                                                                                                                                                                                                                                                                       |                                                                                                                                                                                              |                                                                                                                                                                                                                    |                                                                                                                                                               |                                                                                                                                            |                                                                                                              |                                                                                               |                    |  |
| DEALT BY                                                                                                                                              | I<br>IANU SHARMA)<br>DRAUGHTSMAN                                                                                                                                                                                                                                                                                                                                                                                                                      | _                                                                                                                                                                                            |                                                                                                                                                                                                                    | N                                                                                                                                                             |                                                                                                                                            |                                                                                                              |                                                                                               |                    |  |