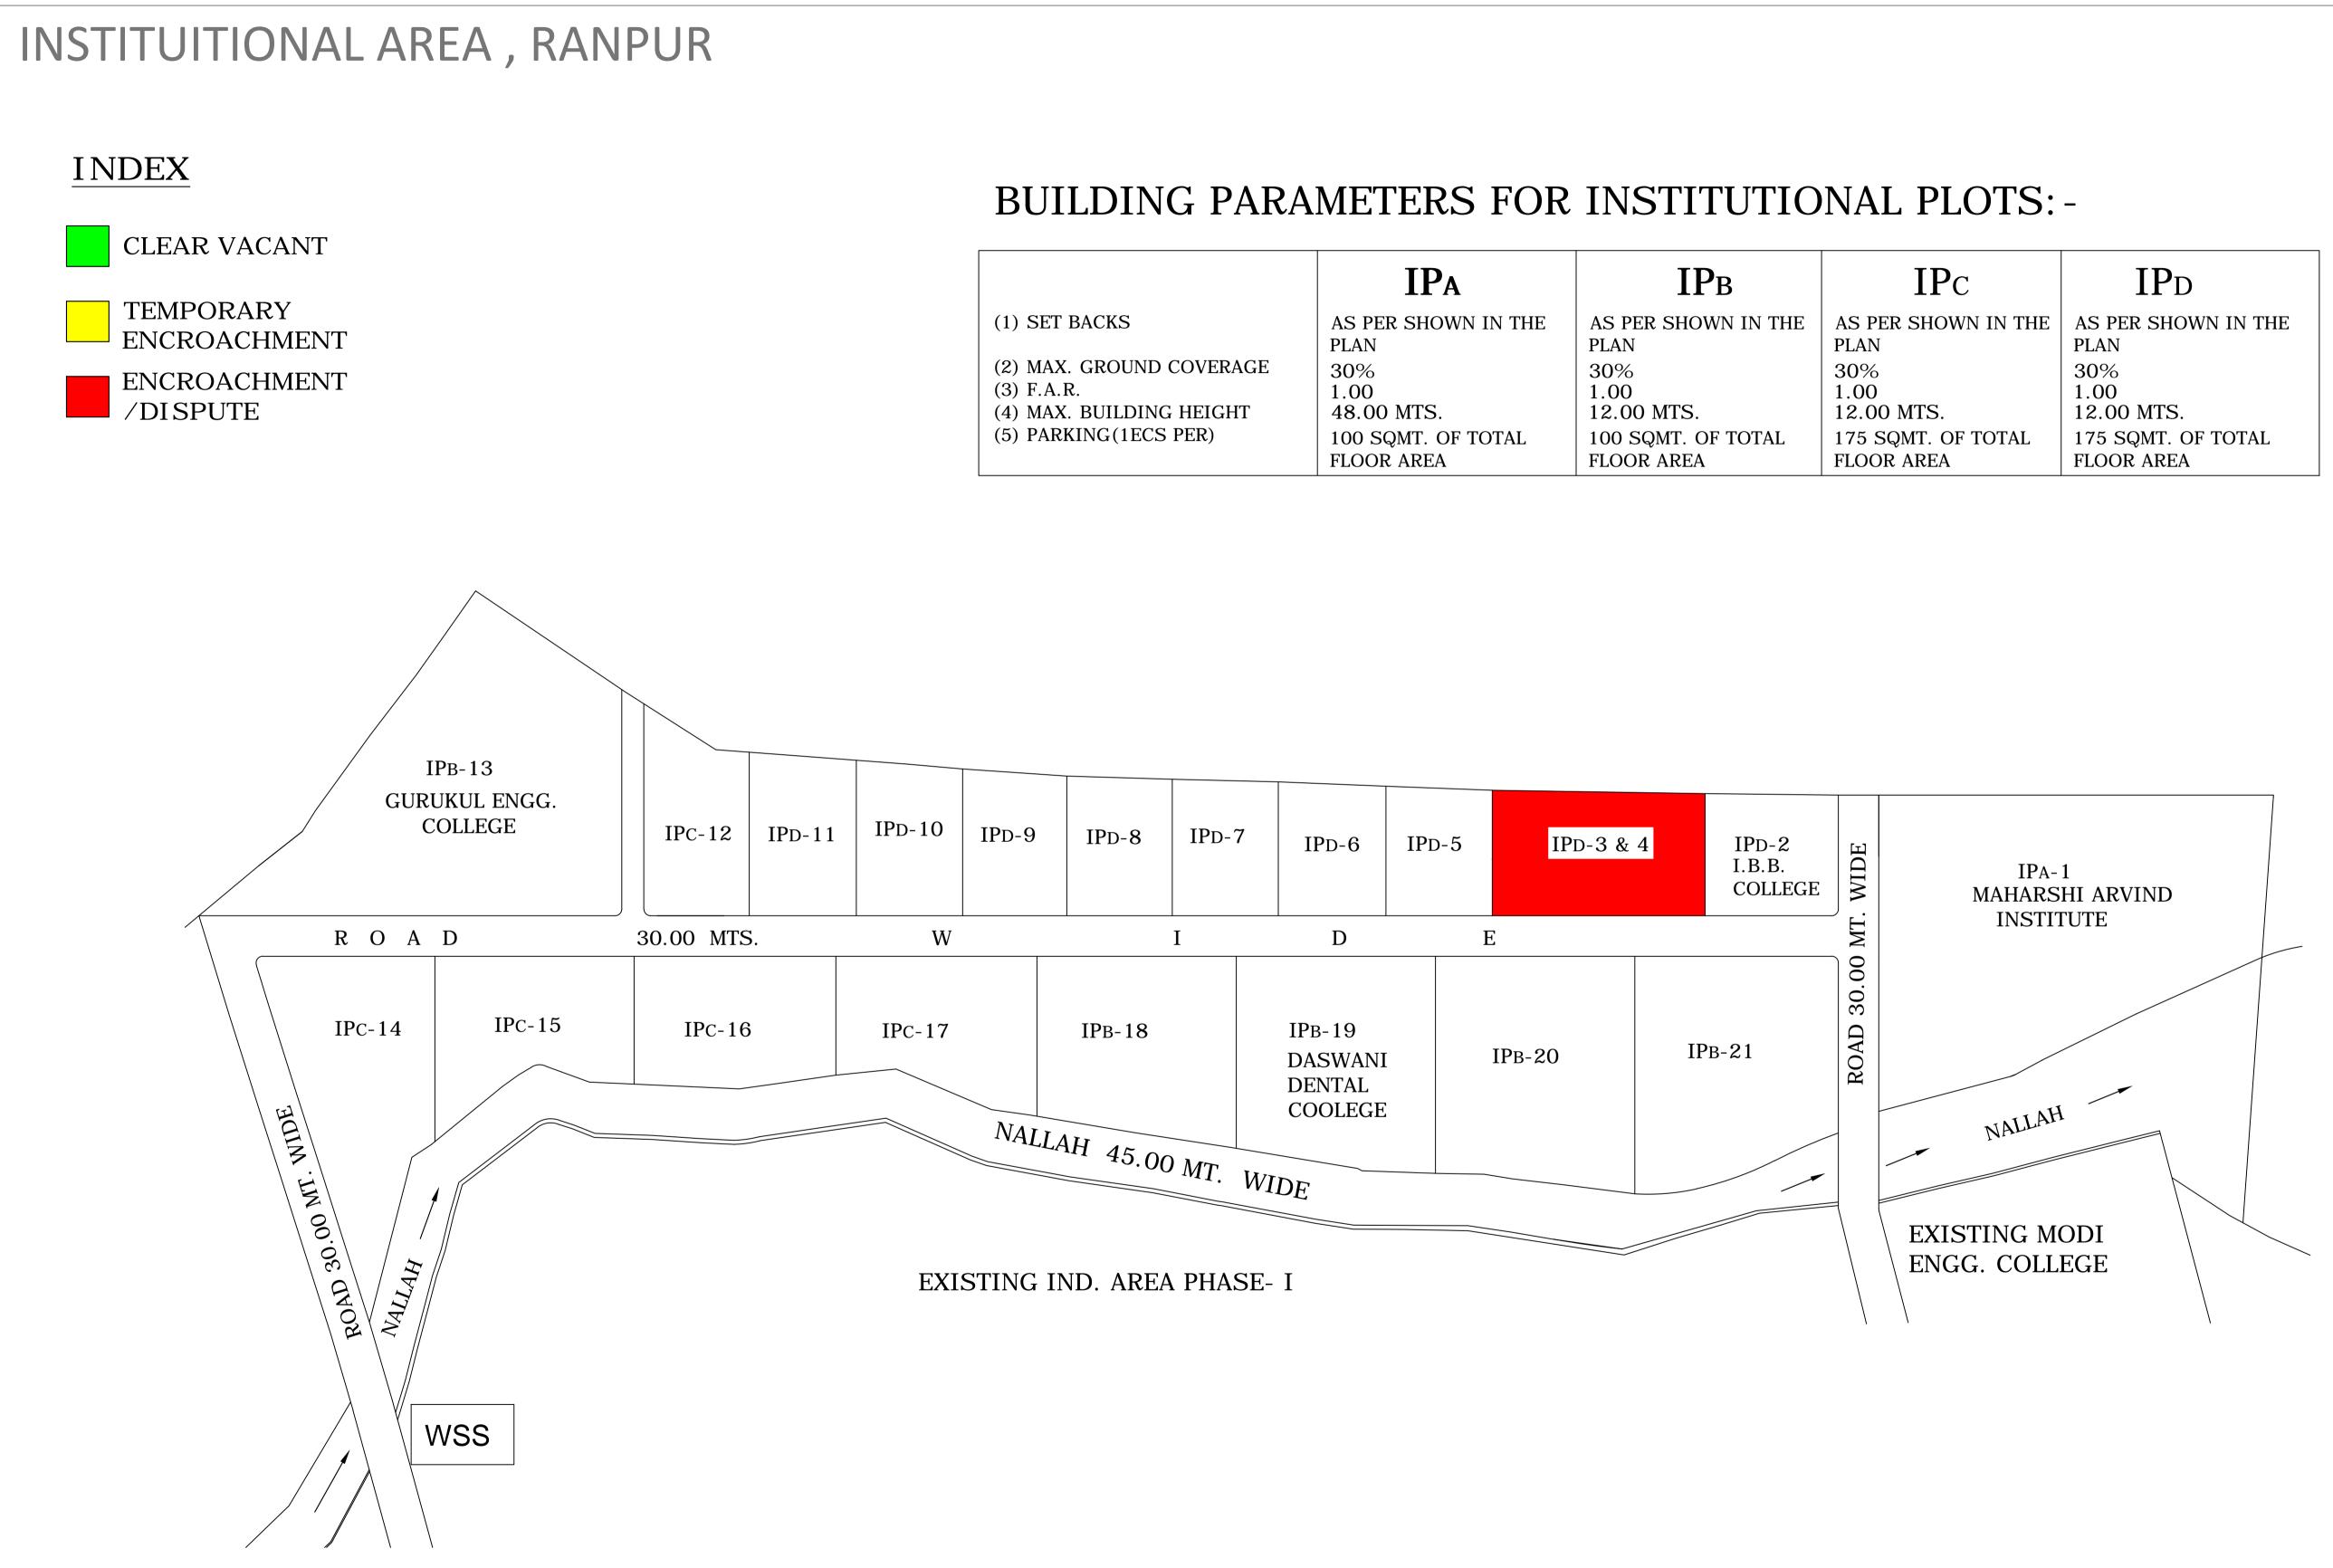

|                                                                          | IPA                                                           | IΡ <sub>B</sub>                                               | IPc                                                           | ]                                         |
|--------------------------------------------------------------------------|---------------------------------------------------------------|---------------------------------------------------------------|---------------------------------------------------------------|-------------------------------------------|
| SET BACKS                                                                | AS PER SHOWN IN THE<br>PLAN                                   | AS PER SHOWN IN THE<br>PLAN                                   | AS PER SHOWN IN THE<br>PLAN                                   | AS PER<br>PLAN                            |
| IAX. GROUND COVERAGE<br>A.R.<br>IAX. BUILDING HEIGHT<br>ARKING(1ECS PER) | 30%<br>1.00<br>48.00 MTS.<br>100 SQMT. OF TOTAL<br>FLOOR AREA | 30%<br>1.00<br>12.00 MTS.<br>100 SQMT. OF TOTAL<br>FLOOR AREA | 30%<br>1.00<br>12.00 MTS.<br>175 SQMT. OF TOTAL<br>FLOOR AREA | 30%<br>1.00<br>12.00 M<br>175 SQ<br>FLOOR |